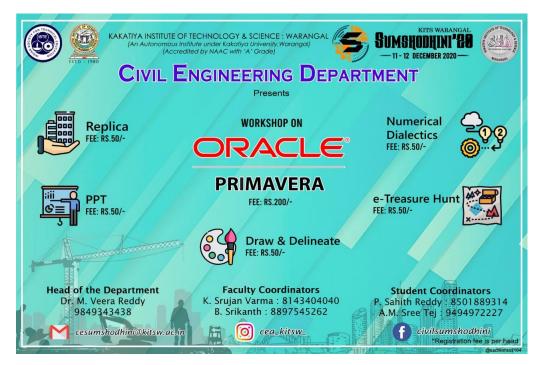

Virtual Mode with a theme Virtualis - a fest like never before.

Civil engineering department, as a part of its longstanding tradition has been organizing several interactive events throughout the year which impart knowledge to the students and with that ever-increasing spirit and unique motto the department has conducted technical events year this too for SUMSHODHINI'20, a National level technical symposium organized by Indian Society for Technical Education, KITS - Warangal chapter on 11<sup>th</sup> and 12<sup>th</sup> of this December.

All the events have been conducted on these two days facilitating the convenience of both participants and the organizers.

All the details of events conducted, organization and the response from the participant community are described day wise below.



#### **WORKSHOP**







#### 11<sup>th</sup> December, 2020- Day 1

Workshop on Primavera

Timing: 10:00 am to 6:00 pm

#### **Description:**

A pre - workshop which is most interactive and much informative of its kind on Project Management, Scheduling, risk analysis, opportunity management, resource management, collaboration and control capabilities, and integrate with other enterprise software such as Oracle and SAP's ERP systems.

-> Project Management plays a major role in every Civil Engineer's life, one must have a proper Project Management and Scheduling skills.

-> This workshop has helped the participants very much in improving your skills on project management

-> This workshop helped the students in proper management of Resources and gaining a maximum profit in every project.