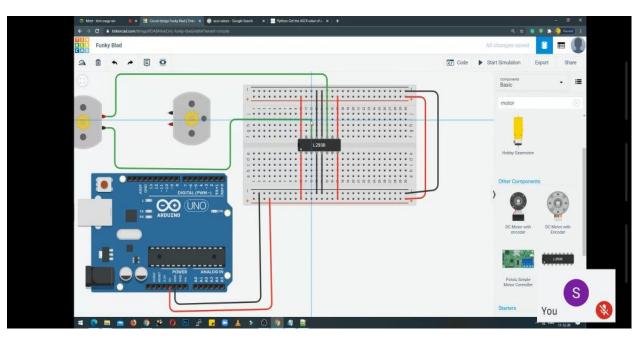

.
- 2. Introduction to Arduino
- 3. Applications of IoT an Arduino
- 4. IoT interfacing
- 5. Pin description of Arduino, usage of Arduino in projects.
- 6. Basics of Tinker cad

### Session two [2:00 PM to 5:30 PM]

- 1. Developing code on tinker cad
- 2. Building code using code blocks
- 3. Designing a Turbo motor
- 4. Designing a namaste robot







Chief guests for the inauguration of workshop on 11<sup>th</sup> dec at E-CAD lab Mr.B.VenuMaheshwar Garu, Mr.O.Anjaneyulu Garu with faculty organizers Smt.K.Shailaja madam, Sri.G.Raju sir and Mr.M.Vishnu ,Stu-Co of EIE Dept SUMSHODHINI2020.



Smt.K.Shailaja Garu, Faculty coordinator of SUMSHODHINI2020 delivering inaugural speech









Sri.O.Anjaneyulu Garu, Associate protessor of EIE Dept wishing all the participants a great learning.









Resource person Mr. Madhu Parvathaneni giving his insights on IoT and Arduino interfacing.





# SVMSHODHINI'20



Smt.R.Nirmala devi Garu, Sri.O.Anjaneyulu Garu, Associate professors of EIE Dept with faculty organizers at the valedictory ceremony of SUMSHODHINI-2020

President and Student Coordinator of EIE Dept, Mr.M.Vishnu delivering his speech

**Registration fee** Rs.200/- per head. **Conducted virtually on 11<sup>th</sup> December through google meet. Inauguration of Department workshop in E-Cad lab.** 

**Workshop coordinators** M.Vishnu (president) Ch.Nagashivapriya (vice-president)

**Faculty in charges** Smt.K.Shailaja Garu & Sri.G.Raju Garu **Student Co-ordinator** Manchikatla Vishnu

#### **Resource person**

Mr. Madhu parvathaneni & Mr. Surya Kumar.

Number of partici