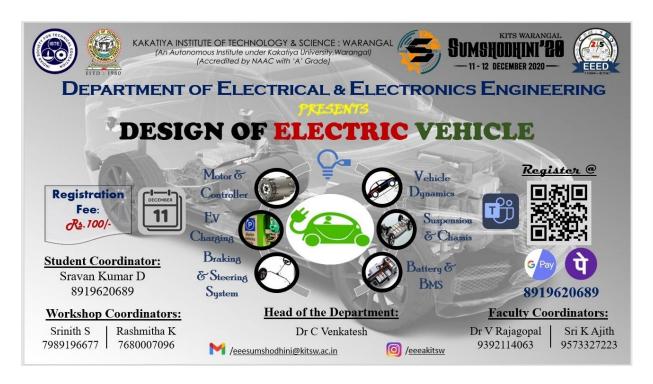

# ROADMAP FOR STARTUP

At the outset team of the virtual workshop on *"Roadmap for Startup"* would like to express their thankfulness for all the technical and motivational support given for successful conduction in combined association with *ISTE-KITSW Student Chapter* and *e-flip Magazine* on 12<sup>th</sup> December 2020 under the aegis of *Sumshodhini'20*.

The total number of participants registered for this workshop are 709 among which 638 people have attended for the YouTube Live session. These participants are from National wide engineering students hailing from 60 plus professional institutions. Among these participants, around 40 students are from our institution.

At the end of the workshop the e-Certificate of Merit/ Participation has been issued to every delegate who had attended the Quiz and gained a score more than 50%.

We are happy to bring to your kind notice that the workshop is well appreciated by the many number of student participants with a rating of 4.4 on a scale of 5.0 (based on the reviews of 221 participants) who attended the session for 100% attendance.