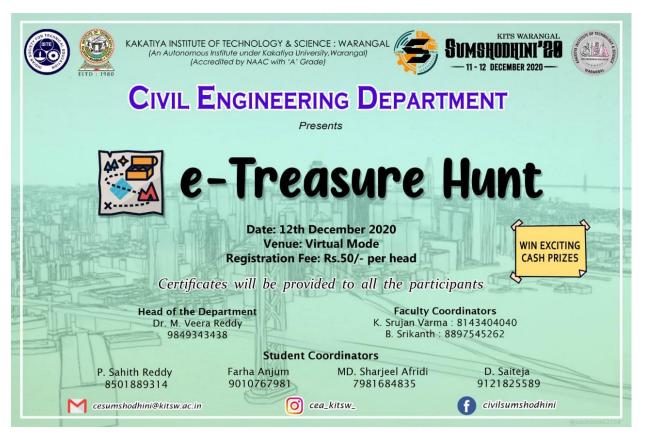

| 12-12-2020                                                                                      |   |
| в 🔒 в в                                                                        | B 🕅 CP N B                                                                                      | в |
| B17CE072 B17CE198                                                              | B2CEOB3 CE Sent. Sree Lamin Pasans naveen B17CEO39 B17CEO                                       |   |



c .

phpMyAd

ent Favorites

id15644818\_ New gameov

- In numerical

information scl

CP

# KAKATIYA INSTITUTE OF TECHNOLOGY AND SCIENCE - 506 015 (An Autonomous Institute under Kakatiya University, Warangal) (Accedited by NAAC with 'A' Grade)



AP

В

# **E-TREASURE HUNT**



12-12-2020





## **EVENT DESCRIPTION:**

This is an online treasure hunt for treasure with clues. Based on the clues provided with us in the form of some logical questions you will be able unlock the other clue by answering them. The last clue will be the same for everyone. Whoever unlocks the last clue as soon as possible they will be decided as the winner for this event.

#### **ROUND AND DETAILS:**

The procedure and details of the event are explained to the participants before the event begins.

#### **ROUND-1:**

The participants are provided with the first link of the treasure hunt through which they can proceed to the consecutive clues through google forms.

#### **ROUND-2:**

All the participants can enter in to the second round. In this round a crossword puzzle is provided, pa