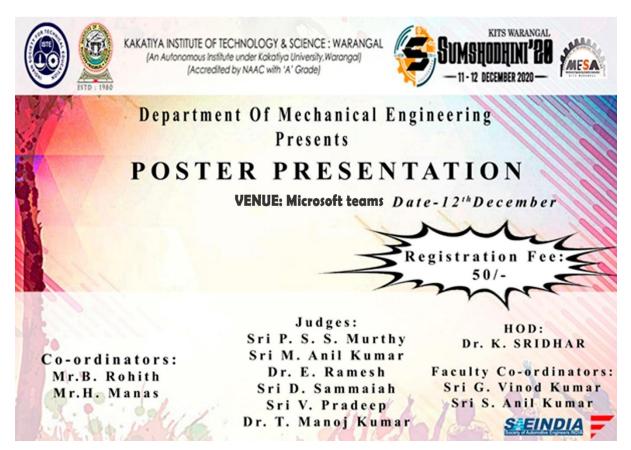

634105 | Mechanical |
| 26 | Rohith Kusuma          | B19ME082   | 9390689430 | Mechanical |
| 27 | Pasupuleti Sai Jayanth | B20ME022   | 7702831291 | Mechanical |
| 28 | Bogi Kavyasree         | B19ME131   | 8008031023 | Mechanical |
| 29 | Vaidyula Manoj Reddy   | B19ME001   | 9618521038 | Mechanical |
| 30 | Sumana Katta           | B18ME118   | 8341493120 | Mechanical |
| 31 | Dumpeti Sai Krishna    | 18K41A04C6 | 9014749860 | ECE        |



# SVMSHODHINI'20



#### Winners List:

| Sl.no | Position   | Name            | Roll.no   |
|-------|------------|-----------------|-----------|
| 1.    | Winner     | G. Ruthvikmani  | B20ME028  |
| 2.    | Runner     | Y. Sindhu       | B20ME206L |
| 3.    | 2nd Runner | S. Ganesh Kumar | B20ME059  |

#### EVENT - 04

#### POSTER PRESENTATION



#### **General Description:**

- It is an individual participation event.
- Participation fee 50/ per head.
- This is a single round event.





Date: 12/12/2020

Mode of conduction: Virtual (Microsoft Teams)

#### **Event Description:**

For the poster presentation, 10 themes will be given to the participants. The poster should be drawn on a A4 sheet or a drawing sheet. Any types of coloring are encouraged. Participants with the best poster and explanation will be the winners of the event.

#### NOTE:

- The poster is mandatory.
- Only one poster is allowed per participant.
- Any other mechanical related theme of your own will also be considered if the theme is exceptionally good.
- The themes will be given prior to the event and the poster can be drawn once the themes are given.
- The