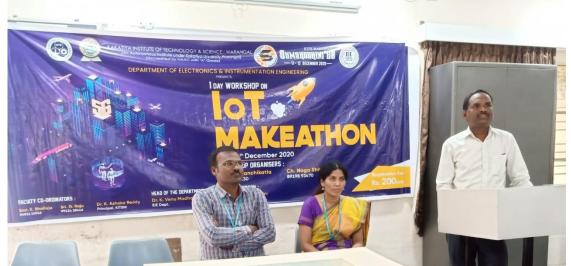

# ROADMAP FOR STARTUP

At the outset team of the virtual workshop on *"Roadmap for Startup"* would like to express their thankfulness for all the technical and motivational support given for successful conduction in combined association with *ISTE-KITSW Student Chapter* and *e-flip Magazine* on 12<sup>th</sup> December 2020 under the aegis of *Sumshodhini'20*.