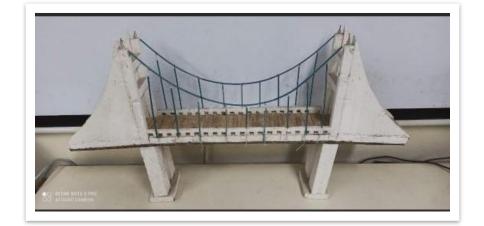

nts model and the marks were allotted based on the presentation. The winner was driven based on the good score.

**Highlights:** The replicas displayed are very creative and attractive. All the exhibits got a good response from students and faculty.

Winner: S. Rajesh Kumar (B18CE021)

#### List of Participants:

| S. No. | Name of the Student | Roll Number | Receipt No |
|--------|---------------------|-------------|------------|
| 1      | S. Rajesh Kumar     | B18CE021    | 151        |
| 2      | Anjum               | B17CE049    | 152        |
| 3      | Shresta             | B18CE026    | 153        |
| 4      | Shruthi Reddy       | B20CE109    | 154        |
| 5      | E. Chandana         | B19CE049    | 155        |
| 6      | Sana Thabussum      | B20CE077    | 156        |







#### Picture showing a model represented by student

#### PAPER & POSTER PRESENTATION

#### **EVENT DESCRIPTION:**

This is an online Paper & Poster Presentation. This event is about making a power point presentation regarding a topic and presenting it. This enhances one's communication skills and presentation skills. This is a platform where information about various topics is known and knowledge is shared.

#### **ROUND AND DETAILS:**

The procedure and details of the event are explained to the participants before the event begins.

The participants need to join in Microsoft teams and share their screen and present the power point presentation regarding their topic. The participants need to explain about their topic and later on they have to answer to the questions posed by the judges