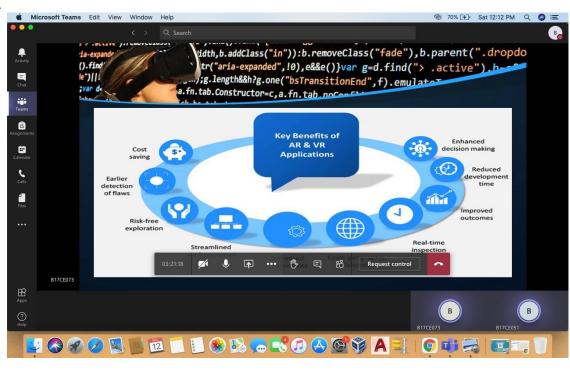

| B18CE026     | 108            |
| 9     | S. Saketh                 | B20CE019     | 109            |
| 10    | Akkalesh                  | Sona College | 110            |
| 11    | B. Rachana                | B17CE116     | 111            |
| 12    | J. Jeevitha               | B17CE091     | 112            |
| 13    | Mohammed Taquiuddin Ateeq | B20CE022     | 113            |

#### **HIGHLIGHTS**:

Though the event was conducted in online mode all the participants showed interest in presenting their topic. All the participants performed very well and answered to the questions that judges asked.

#### WINNERS:

1<sup>st</sup> PRIZE: Akkalesh (Sona College of Technology Salem)

2<sup>nd</sup> PRIZE: M. Pooja (B20CE134L)







#### **PICTURES OF THE EVENT:**

















#### **DRAW AND DELINEATE**





#### **EVENT DESCRIPTION:**

Participants need to draw and paint the structure and submit it well before the commencement of Sumshodhini and display it to the judges during the event. Participants need to submit a time-lapse video of their art. Winners will be decided based on their art and architectural skills.

#### **ROUND AND DETAILS:**

The procedure and details of the event are explained to the participants well in prior to the commencement of the event. Participants are given a sufficient time to draw their art well in advance of one week to the event. While they drew it is insisted to take a time-lapse video of their art. Both images and video of every individual are mailed to sumshodhini official mail address. All the photographs of drawings were