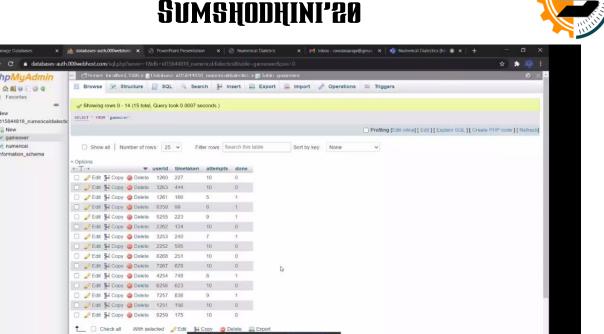

The total number of participants registered for this workshop are 709 among which 638 people have attended for the YouTube Live session. These participants are from National wide engineering students hailing from 60 plus professional institutions. Among these participants, around 40 students are from our institution.