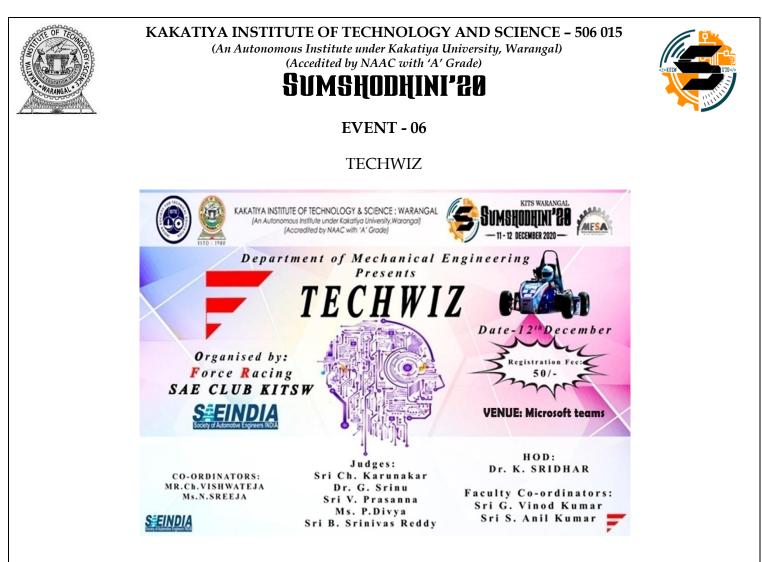

04756 | Mechanical |
| 30 | N.Shruthi               | B18ME059   | 6304163684 | Mechanical |
| 31 | Nikhitha Modhe          | B18ME009   | 6309558899 | Mechanical |
| 32 | Madarapu.Akhil          | 20VD1A0302 | 7702728352 | Mechanical |
| 33 | Kakkerla Keerthana      | B18ME045   | 9505392889 | Mechanical |
| 34 | Chinnagari Tharun Kumar | B19ME143   | 6281538443 | Mechanical |
| 35 | Shivakoti Raviteja      | B19ME008   | 9347712180 | Mechanical |







#### Winners List

| Sl.no | Position                | Name       | Roll no   |  |
|-------|-------------------------|------------|-----------|--|
| 1.    | Winners                 | M. Akhil   | JNTUM     |  |
| 2.    | Runners                 | Karthikeya | B20ME187L |  |
| 3.    | 2 <sup>nd</sup> Runners | K. Akash   | B20ME007  |  |



Date: 12/12/2020

Mode of conduction: Virtual (Microsoft Teams)

#### **DESCRIPTION:**

Checking the general knowledge of the participants related to the automotive, technical and related subjects mentioned below:

- a. Technologies
- b. Personalities
- c. Places
- d. Vehicle types and specifications
- e. Companies
- f. Logos







#### **Event rules**

There are 2 rounds in this event.

#### Round-1

- ➢ 5 questions each member.
- ➢ 5 points for correct answer.
- > 0 For not answered or wrong answer attempt.
- Each question has 30 sec time limits.

#### <u>Examples</u>

1. Which state is the largest producer of Aluminum in India?

a) Jharkhand b) Orissa c) Gujarat d) Maharashtra

- 2. What is the full form of ABS .....?
- 3. Which machine is called Mother of all machine?
  - a) Lathe M