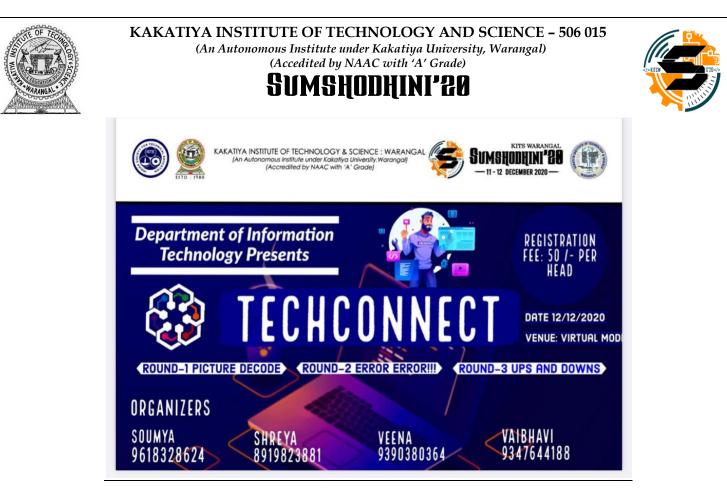

# A REPORT ON SUMSHODHINI'20

THEME:

# KITS WARANGAL SUMSHODHINI'20 — 11 - 12 DECEMBER 2020 —