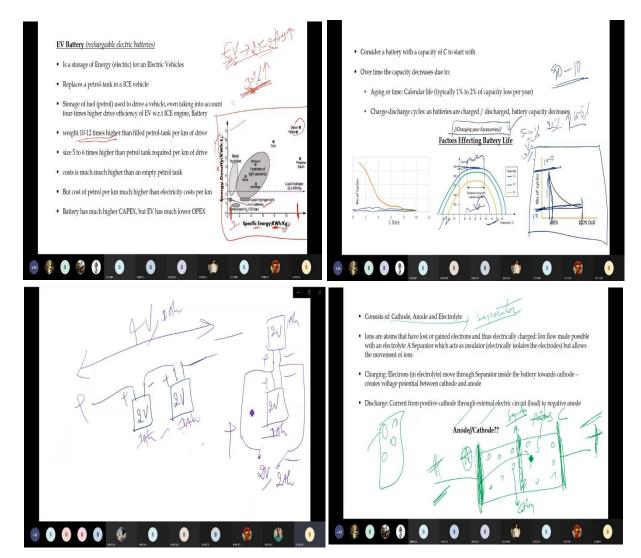

on Electric Vehicle is organised for SUMSHODHINI-20 from the Dept. of EEE, entitled "**Design of Electric Vehicle**". Where the participants were taught:

- Basics of Electric Vehicle
- Vehicle Dynamics
- Suspension System
- Chassis
- Battery & BMS
- EV Charging
- Steering & Braking System
- Motor & Controller

Participants will be able to design the components of an EV (Motor, Moor Controller, Chassis, Battery, Suspension System, ) according to the requirement, & also able to Fabricate the designed Electric Vehicle at the end of this Workshop.

Hence, the workshop brings out actual engineering spirit of Designing & Fabrication along with the acquisition of detailed knowledge on the most happening near future Tech. in blended mode.

### SVMSHODHINI'20



### PHOTOGRAPHS DURING THE EVENT









### **LIST OF PARTICIPANTS**

• No. of Participants: 134

1214161616191

| S. No | Name Of The Student        | Yr. &<br>Branch |
|-------|----------------------------|-----------------|
| 1.    | Syed Nawaz                 | 1EE1            |
| 2.    | Uday Bethi                 | 1EE1            |
| 3.    | Navya Niveditha Hanamkonda | 1EE1            |
| 4.    | Meghana Kandukuri          | 1EE1            |
| 5.    | Gundipudi Nithya Varshini  | 1EE1            |
| 6.    | Nunna Prajwal              | 1EE1            |
| 7.    | Nishath Mohammad           | 1EE1            |
| 8.    | Kodepaka Varshini          | 1EE1            |
| 9.    | Varshini                   | 1EE1            |
| 10.   | Bheemaram Kranthi Kumar    | 1EE1            |
| 11.   | Shaik Feroz