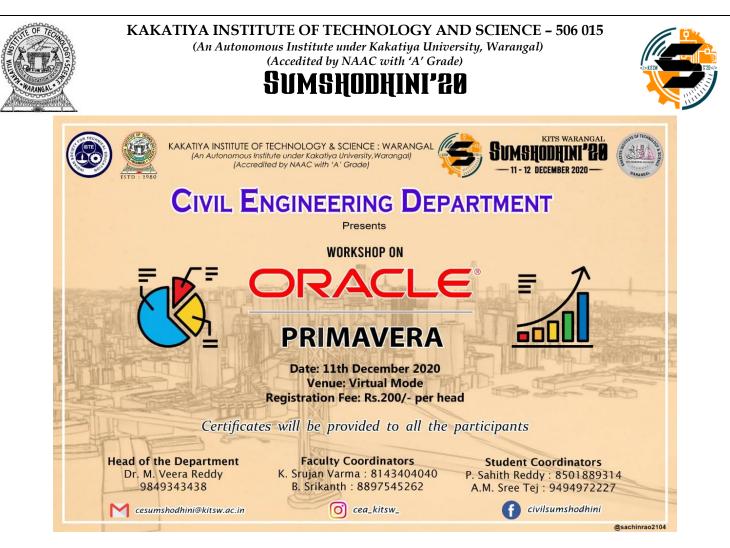

: 10:00 am to 6:00 pm

#### **Description:**

A pre - workshop which is most interactive and much informative of its kind on Project Management, Scheduling, risk analysis, opportunity management, resource management, collaboration and control capabilities, and integrate with other enterprise software such as Oracle and SAP's ERP systems.

-> Project Management plays a major role in every Civil Engineer's life, one must have a proper Project Management and Scheduling skills.

-> This workshop has helped the participants very much in improving your skills on project management

-> This workshop helped the students in proper management of Resources and gaining a maximum profit in every project.

-> This workshop is based on user-friendly software which is easily understood by every student.



#### Time on 11/12/2020

- 10.30 am to 11.00 am: Department Workshop Inaugural by Head of the Department Dr. M. Veera Reddy.
- 11.00 am to 1.30 pm: Guest lecture by Sri. K. Naresh, professional from Canter Cad, Warangal, regarding the construction management software-PRIMAVERA.
- **1.30 pm to 2.30 pm**: lunch break
- 2.30 pm to 6.00 pm: lecture session on Construction management using the software called "PRIMAVERA" by K. Naresh.
   Faculty Coordinators: Dr. M. Veera Reddy, K. Srujan Varma, B. Srikanth Student Coordinators: P. Sahith Reddy, A.M. Sree Tej

#### **Registration details:**

Registration fee: 200/- per head

Total no of registrations: 50





No. of students attended: 50

#### **Highlights:**

Basics and working knowledge of new software is obtained by the participants. Irres