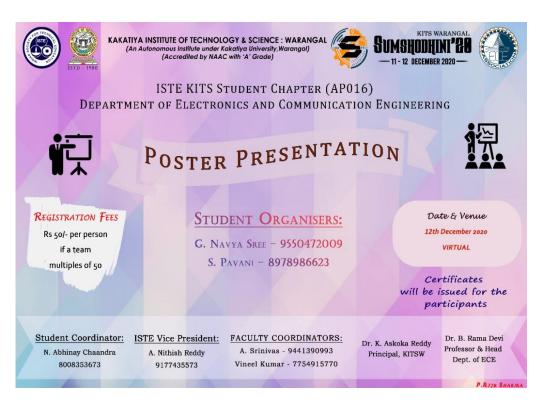

rds                | Amount   |
|-------|------------------------|----------|
| 1.    | Resource person        | 10,500/- |
| 2.    | Online simulation tool | 16,250/- |
| ,3.   | Stationary             | 305/-    |
| 4.    | Food                   | 1110/-   |
| 5.    | Fuel                   | 500/-    |
| 6.    | Banner                 | 1100/-   |
| 7.    | ID cards, Design       | 1775/-   |
| 8.    | Posters, Design        | 2740/-   |
| 9.    | Sanitizer              | 450/-    |
| 10.   | Prize money            | 5950/-   |
|       |                        | 40,680/  |

Total income combined from workshops and events = 54,700/-

Total expenditure towards workshops and events including prize money= 40,680/-

Net amount=14,020/-







# POSTERS OF THE EVENTS AND WORKSHOPS:

























|                                                   | TIYA INSTITUTE OF TECHNO<br>(An Autonomous Institute under<br>(Accredited by NA) |                                                                                | SUMSHODH<br>— 11 - 12 DECEMB            | WARANGAL<br>INI'AO<br>ER 2020 —                                  |
|---------------------------------------------------|----------------------------------------------------------------------------------|--------------------------------------------------------------------------------|-----------------------------------------|------------------------------------------------------------------|
|                                                   | ISTE KI