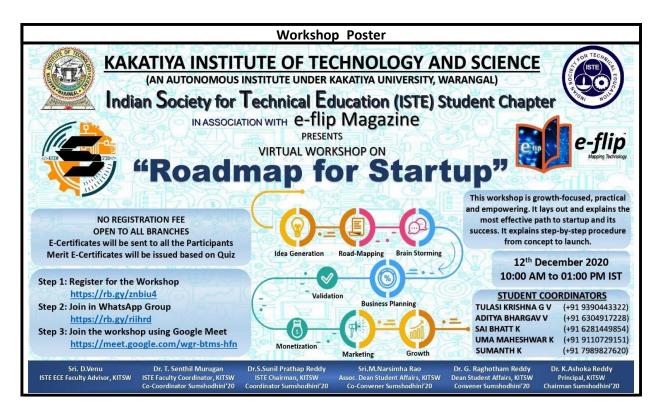

# ROADMAP FOR STARTUP

At the outset team of the virtual workshop on *"Roadmap for Startup"* would like to express their thankfulness for all the technical and motivational support given for successful conduction in combined association with *ISTE-KITSW Student Chapter* and *e-flip Magazine* on 12<sup>th</sup> December 2020 under the aegis of *Sumshodhini'20*.

The total number of participants registered for this workshop are 709 among which 638 people have attended for the YouTube Live session. These participants are from National wide engineering students hailing from 60 plus professional institutions. Among these participants, around 40 students are from our institution.

At the end of the workshop the e-Certificate of Merit/ Participation has been issued to every delegate who had attended the Quiz and gained a score more than 50%.

We are happy to bring to your kind notice that the workshop is well appreciated by the many number of student participants with a rating of 4.4 on a scale of 5.0 (based on the reviews of 221 participants) who attended the session for 100% attendance.