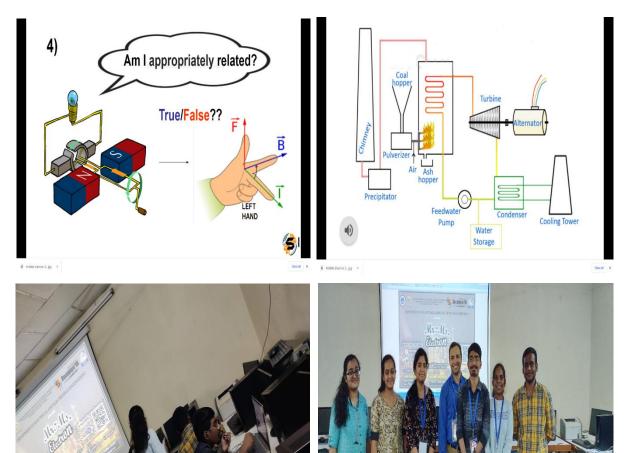

-Ms Electron** is a technical event where one can explore their domain knowledge in a new dimension. This event has got 2 exciting rounds. They are:

- **1.** <u>**PICTOQUEST:**</u> Participants are supposed to answer the questions from the pictures played in a limited time.
- 2. <u>CRYPTIC:</u> Participants are exposed about the overview of any power generating systems and then they are supposed to answer the questions in a limited time.



### **Event Guidelines:**

- Maximum no. of players in a team can be 3 and minimum of 1.
- Since the event is conducted virtually, the captains are supposed to send the answers through WhatsApp in a limited time.
- For every successful completion of one round, elimination process will be done as according to the answers and time period of submission.



### **PHOTOGRAPHS DURING THE EVENT**



### SUMSHODHINI'20



### LIST OF PARTICIPANTS

• No. of Participants: 76{52(Paid) + 24(Free)}

| S. No | Name Of The Student          | Yr. &<br>Branch | College |
|-------|------------------------------|-----------------|---------|
| 1.    | Vyshnavi Mulkala             | 3EE1            | KITSW   |
| 2.    | Vineela Verma Racharla       | 3EE1            | KITSW   |
| 3.    | Akhil Aluguri                | 3EE1            | KITSW   |
| 4.    | Vemunuri Sumanth             | 3EE1            | KITSW   |
| 5.    | A. Yashwanth                 | 4EE1            | KITSW   |
| 6.    | G. Vijay Sai                 | 4EE1            | KITSW   |
| 7.    | Sri Vaishanavi Chakravartula | 2EE1            | KITSW   |
| 8.    | Adharsh Kumar Ragula         |