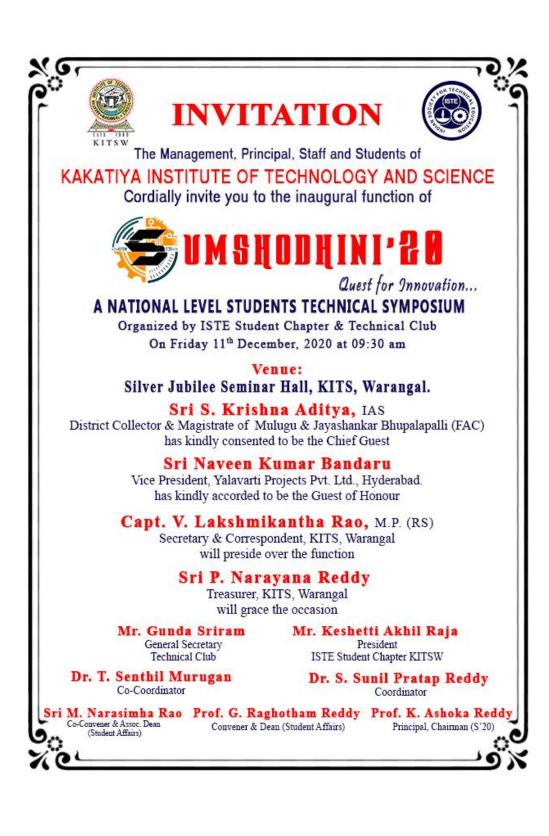

# SUMSHODHINI'20

(A NATIONAL LEVEL STUDENT TECHNICAL SYMPOSIUM) CIITH-12TH DECEMBER, 2020)

#### UIRTURLIS A Fost Like Nover Before...

Organised by ISTE STUDENT CHAPTER, KITSW TECHNICAL CLUB (SAC)

# A REPORT ON SUMSHODHINI'20

THEME:

# KITS WARANGAL SUMSHODHINI'20 — 11 - 12 DECEMBER 2020 —

# ROADMAP FOR STARTUP

At the outset team of the virtual workshop on *"Roadmap for Startup"* would like to express their thankfulness for all the technical and motivational support given for successful conduction in combined association with *ISTE-KITSW Student Chapter* and *e-flip Magazine* on 12<sup>th</sup> December 2020 under the aegis of *Sumshodhini'20*.