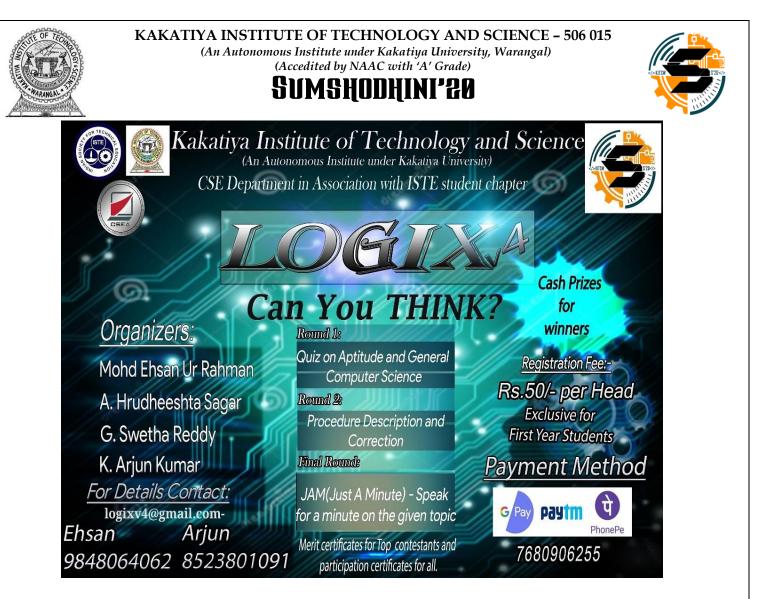

an solve the code and answer questions based on Computer systems.

So we brought you an amazing event to kickstart the fun- LOGIX V4- The one stop destination to test your skills with fun!

ROUND 1: Quiz on Aptitude and General Computer Science

There will be 15 questions and a time duration of 10 minutes. The quiz will be conducted using https://quizizz.com/.

ROUND 2: Procedure description/correction round.

There will be two questions, 1st one includes writing an algorithm/flowchart for a simple program and the 2nd one is finding the errors from the given algorithm/flowchart

ROUND 3: Just a minute (JAM) round

In this round, the participant has to speak for a minute and the topic will be assigned to him/her on the spot, but the topic will be belonging to their dreams and personality.



# PARTICIPANTS OF LOGIX:

| Sl. No | Name                    | EMAIL    |
|--------|-------------------------|----------|
| 1.     | P Krishna Aditya        | B20CS075 |
| 2.     | Eshwar Shivarathri      | B20CS016 |
| 3.     | VANAPARTHI SAIKRISHNA   | B20CS035 |
| 4.     | Vyshnavi Sammeta        | B20CS109 |
| 5.     | Gopu Rishitha Reddy     | B20CS073 |
| 6.     | Methuku Sneha Reddy     | B20CS082 |
| 7.     | Siddhartha Bollam       | B20CS095 |
| 8.     | G.Vishal                | B20CS049 |
| 9.     | Sathvik Reddy Anumandla | B20CS001 |
| 10.    | Akshara Reddy           | B20CS001 |
| 11.    | GUNTI KARTHIK           | B20CS157 |
| 12.    | Vaishnavi Gudimalla     | B20IN024 |
| 13.    | G.Eshwara Aryan         | B20AI021 |
| 14.    | CHADA SPANDANA          | B20AI012 |
| 15