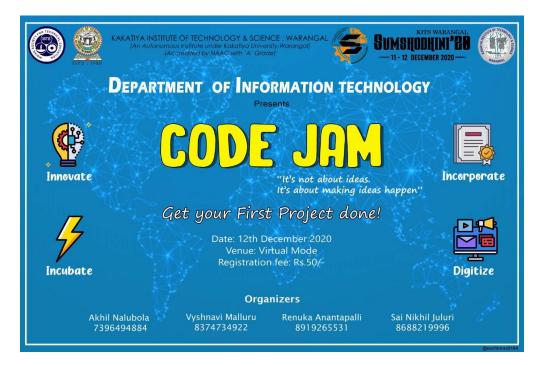

ate their own project , with little effort and without any code .

This event consists of 4 phases- namely, Innovate, incubate, incorporate, digitize in the order, respectively.

During Phase 1, participants will come forward with their idea or topic, about what project to be done by them. Their ideas will be improved and made clear by inspection in Phase 2 of our event . In the successive phase, participants are provided with necessary software to make their project . Lastly, the participants will display their project i.e., during phase-4.

Best 5 active members in creating effective project, will be selected for merit certification. All the other participants will be provided with participation certificates.

First price: 300 James Second price:200 Anusha Third price:100 Vaishnavi







# LIST OF PARTICIPANTS

| Name                    | Sec  | Mail Id                         |  |
|-------------------------|------|---------------------------------|--|
| Bura Sriram             | 1IT2 | burasriram2002@gmail.com        |  |
| Advitha Pannati         | 1IT2 | advithapannati@gmail.com        |  |
| Tanushree Thota         | 1IT2 | tanu2light@gmail.com            |  |
| Vaishnavi Veerlapati    | 1IT1 | vaishnaviveerlapati@gmail.com   |  |
| K.Nithin                | 1IT2 | nithinthinku35@gmail.com        |  |
| Nithin Kumar Soma       | 1IT2 | somanithin123@gmail.com         |  |
| K. Sai Mishra           | 1IT1 | saimishra2077@gmail.com         |  |
| Addanki Anusha          | 1IT2 | addankianusha3102@gmail.com     |  |
| Akshitha Sangi          | 1AI1 | akshithasangi12@gma