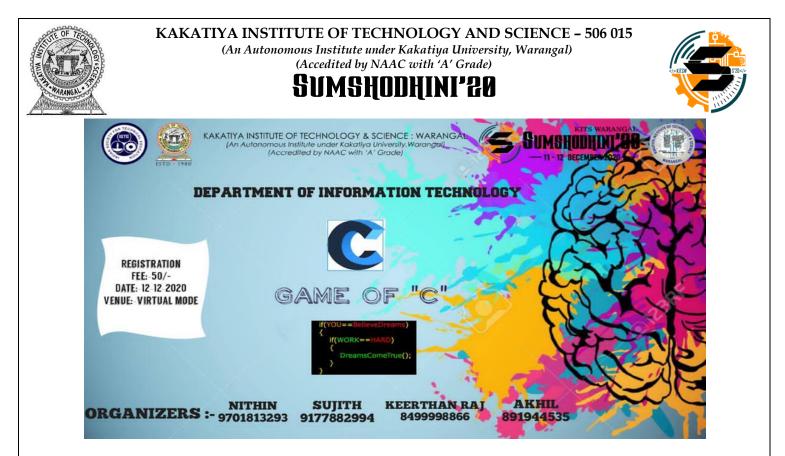

ECHMANIA |

#### **Event name: GAME of C**

Game of C has 3 rounds

1.Treasure hunt

You will be divided into a group of 3 and will be given clues and riddles so as to find the location.

Who ever finds the Treasure first will be given extra points.

2.Decrypt

Pictures ,logical questions and Funny questions etc will be projected on the screen which will give the idea of basic c programming questions like keywords etc.which ever team answer most questions will be given maximum points.

3.inQuizItive

The average of the above two rounds will be taken and the ones with highest score will be qualified to the 3rd round. Its an individual quiz here which includes technical and non technical questions.

Top 3 contestants are awarded merit certificates\*

Vaibhavi Soumya Shreya Syed .Giyazuddin



#### LIST OF PARTICIPANTS

| Nithin           | 1IT2                                 |
|------------------|--------------------------------------|
| Sujith           | 2IT (NO SECTION)                     |
| Nithia           | 1CSE2                                |
| Sravani Pasunuri | 2IT (NO SECTION)                     |
| Panday Rajesh    | 1CSE2                                |
|                  | Sujith<br>Nithia<br>Sravani Pasunuri |

#### **Event name: TECH TYCOONS**

#### **Organisers:**

- K. Sathwika
- P. Pranathi
- N. Sindhu
- T. Kavya sri
- R. Sowmya

#### Number of participants: 39

Tech tycoons has 3 rounds



### SUMSHODHINI'20



#### ROUND 1: "JIGZAW LOGO"

In the 1<sup>st</sup> round we will display one logo in a puzzle mode you need to make it in a correct sequence.