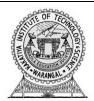

# ROADMAP FOR STARTUP

At the outset team of the virtual workshop on *"Roadmap for Startup"* would like to express their thankfulness for all the technical and motivational support given for successful conduction in combined association with *ISTE-KITSW Student Chapter* and *e-flip Magazine* on 12<sup>th</sup> December 2020 under the aegis of *Sumshodhini'20*.

The total number of participants registered for this workshop are 709 among which 638 people have attended for the YouTube Live session. These participants are from National wide engineering students hailing from 60 plus professional institutions. Among these participants, around 40 students are from our institution.

At the end of the workshop the e-Certificate of Merit/ Participation has been issued to every delegate who had attended the Quiz and gained a score more than 50%.

We are happy to bring to your kind notice that the workshop is well appreciated by the many number of student participants with a rating of 4.4 on a scale of 5.0 (based on the reviews of 221 participants) who attended the session for 100% attendance.