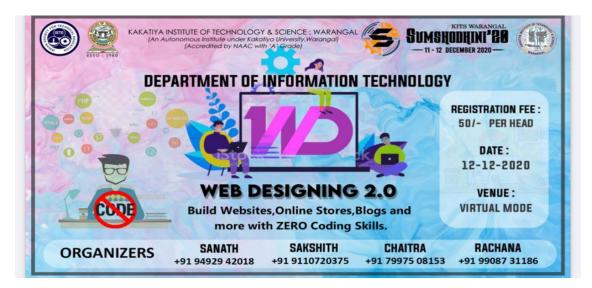

# ROADMAP FOR STARTUP

At the outset team of the virtual workshop on *"Roadmap for Startup"* would like to express their thankfulness for all the technical and motivational support given for successful conduction in combined association with *ISTE-KITSW Student Chapter* and *e-flip Magazine* on 12<sup>th</sup> December 2020 under the aegis of *Sumshodhini'20*.

The total number of participants registered for this workshop are 709 among which 638 people have attended for the YouTube Live session. These participants are from National wide engineering students hailing from 60 plus professional institutions. Among these participants, around 40 students are from our institution.

At the end of the workshop the e-Certificate of Merit/ Participation has been issued to every delegate who had attended the Quiz and gained a score more than 50%.

We are happy to bring to your kind notice that the workshop is well appreciated by the many number of student participants with a rating of 4.4 on a scale of 5.0 (based on the reviews of 221 participants) who attended the session for 100% attendance.