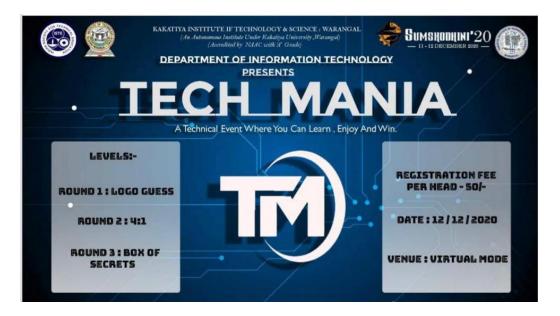

|  |
|                                 |  |
| ۱                               |  |
|                                 |  |

### **Event name: TECH MANIA**

#### **Event description:**

It is a fun learning game , where participants can learn enjoy and win.

It consists of 3 rounds

logo guess ; where different technical companies and other company logos will be shown and asked to name them ,

4:1 ; where the qualifiers of 1ts Round will be given 4 different pics and will be asked to find the common point (technical words)

box of secrets ; where the qualifiers to the last level will be asked to solve few logical questions and those who solved them gets clues to find the hidden objects from an image. The team which finds first will be considered as the winners.









# SUMSHODHINI'20



# LIST OF PARTICIPANTS

| Sl  | Name                  | Section          | Event     |
|-----|-----------------------|------------------|-----------|
| 1.  | Tanushree Thota       | 1IT2             | TECHMANIA |
| 2.  | Sai Priya Gangishetti | 2IT (NO SECTION) | TECHMANIA |
| 3.  | Nithin gundamala      | 1CSE2            | TECHMANIA |
| 4.  | Sravani Pasunuri      | 2IT (NO SECTION) | TECHMANIA |
| 5.  | Panday Rajesh         | 1CSE2            | TECHMANIA |
| 6.  | A Shriya Rao          | 2ECE1            | TECHMANIA |
| 7.  | Shreeya Nomula        | CSE (NETWORKS)   | TECHMANIA |
| 8.  | Sai Ram Reddy         | 1IOT1            | TECHMANIA |
| 9.  | T.Nagasreya           | 2IT (NO SECTION) | TECHMANIA |
| 10. | A.Jois                | 2IT (NO SECTION) | TECHMANI