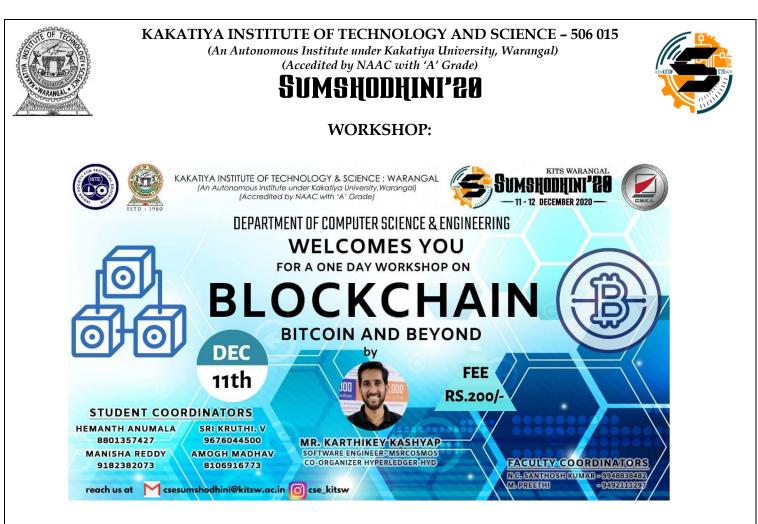

# ROADMAP FOR STARTUP

At the outset team of the virtual workshop on *"Roadmap for Startup"* would like to express their thankfulness for all the technical and motivational support given for successful conduction in combined association with *ISTE-KITSW Student Chapter* and *e-flip Magazine* on 12<sup>th</sup> December 2020 under the aegis of *Sumshodhini'20*.

The total number of participants registered for this workshop are 709 among which 638 people have attended for the YouTube Live session. These participants are from National wide engineering students hailing from 60 plus professional institutions. Among these participants, around 40 students are from our institution.

At the end of the workshop the e-Certificate of Merit/ Participation has been issued to every delegate who had attended the Quiz and gained a score more than 50%.

We are happy to bring to your kind notice that the workshop is well appreciated by the many number of student participants with a rating of 4.4 on a scale of 5.0 (based on the reviews of 221 participants) who attended the session for 100% attendance.