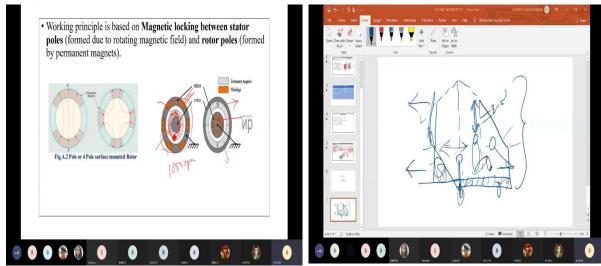

ectric Vehicle is organised for SUMSHODHINI-20 from the Dept. of EEE, entitled "**Design of Electric Vehicle**". Where the participants were taught:

- Basics of Electric Vehicle
- Vehicle Dynamics
- Suspension System
- Chassis
- Battery & BMS
- EV Charging
- Steering & Braking System
- Motor & Controller

Participants will be able to design the components of an EV (Motor, Moor Controller, Chassis, Battery, Suspension System, ) according to the requirement, & also able to Fabricate the designed Electric Vehicle at the end of this Workshop.

Hence, the workshop brings out actual engineering spirit of Designing & Fabrication along with the acquisition of detailed knowledge on the most happening near future Tech. in blended mode.

### SVMSHODHINI'20



### PHOTOGRAPHS DURING THE EVENT









### **LIST OF PARTICIPANTS**

• No. of Participants: 134

1214161616191

| S. No | Name Of The Student        | Yr. &<br>Branch |
|-------|----------------------------|-----------------|
| 1.    | Syed Nawaz                 | 1EE1            |
| 2.    | Uday Bethi                 | 1EE1            |
| 3.    | Navya Niveditha Hanamkonda | 1EE1            |
| 4.    | Meghana Kandukuri          | 1EE1            |
| 5.    | Gundipudi Nithya Varshini  | 1EE1            |
| 6.    | Nunna Prajwal              | 1EE1            |
| 7.    | Nishath Mohammad           | 1EE1            |
| 8.    | Kodepaka Varshini          | 1EE1            |
| 9.    | Varshini                   | 1EE1            |
| 10.   | Bheemaram Kranthi Kumar    | 1EE1            |
| 11.   | Shaik Feroz                | 1E