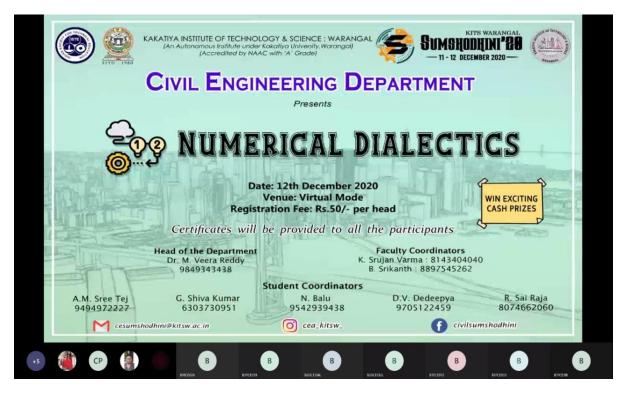

99             | 261            |
| 12    | K. Varsha           | B20CE075             | 262            |
| 13    | M. Harshitha        | B19CE021             | 263            |
| 14    | M.Sai Teja          | B20CE137L            | 264            |
| 15    | Tejaswini Reddy     | B17IT041             | 265            |
| 16    | Jeevana Sree        | B17EI004             | 266            |
| 17    | M.Shreshta          | B18CE026             | 267            |
| 18    | Akkalesh S P        | Sona College         | 268            |

**Round-1 Qualifiers:** 

- 1. A. Srinidhi
- 2. Ch. Durga Bhaskar



# SUMSHODHINI'20



- 3. M. Akhil
- 4. G. Somanth Reddy
- 5. P. Vivek Raj
- 6. Sanjana Reddy

# WINNERS:

- Ch. Durga Bhaskar (B20CE118)
- ➢ P. Vivek Raj(B20CE135L)

# PICTURES OF THE EVENT:





| 🕲 Manage Databases 🛛 🗙 🎎 databases-auth.000webhosi 🗴 🥹 PowerPoint Presentation | n x 🛞 Numerical Dialetics x M Inbox - ravulasaraja@gmail x 🧃 Numerical Dialectics (M: 🖲 x 🕂 🕂 🗖 |   |
|--------------------------------------------------------------------------------|-------------------------------------------------------------------------------------------------|---|
| ← → C ▲ Not secure   numerical dialectics.000 webhostapp.com/games.php?        | x *                                                                                             |   |
|                                                                                |                                                                                                 | * |
| 12