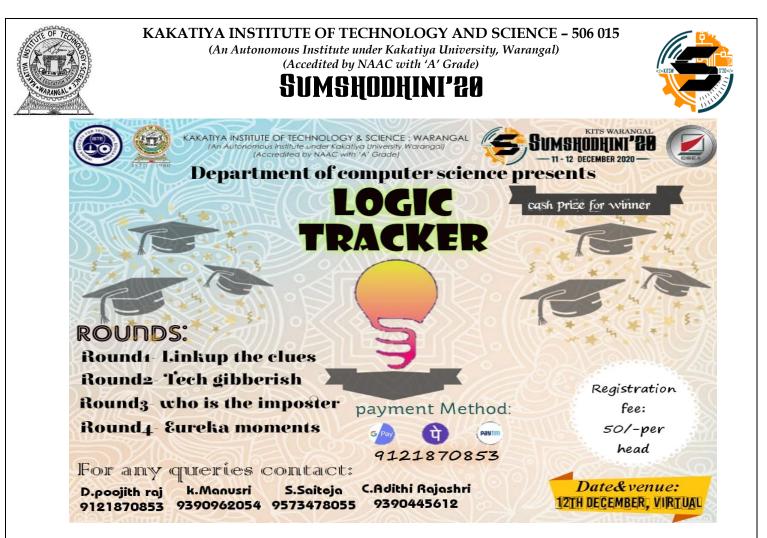

ot just an event but also a chance to prove your knowledge with great ease. **EVENT DESCRIPTION:** There are 4 rounds:

**ROUND 1: LINKUP THE CLUES ROUND 2: TECH GIBBERISH** ROUND 3: WHO IS THE IMPOSTER **ROUND 4: EUREKA MOMENTS** 

ROUND 1: Starting with the coolest round, dealing with links and clues to find the answer. In these round clues are given to join the links

ROUND2: And then the next is the most famous Instagram round our way. In this round gibberish words are to be converted to get interesting college stuff

ROUND 3: The brainly round is the 3rd round to find the imposter. In this, you are given a criminal case to investigate and to reveal who the criminal is

ROUND 4: Then begins the exhilarating 4th round. This is a mini Rapid fire. You are supposed to answer within time.



# PARTICIPANTS OF LOGIC TRACKER: TOTAL=24

| Sl.no | Name                     | ROLL NO  |
|-------|--------------------------|----------|
| 1.    | P.Krishna Adithya        | B20CS075 |
| 2.    | Ekta Mittal              | B20CN005 |
| 3.    | Tanisha Aanam            | B20CS110 |
| 4.    | Keerthana Brahmadevara   | B20CS005 |
| 5.    | Garlapati Keerthi        | B20CN007 |
| 6.    | Siddartha                | B20CE028 |
| 7.    | Naga Akshaya             | B20CN014 |
| 8.    | Sai Ram Reddy            | B20IN015 |
| 9.    | Rayabandi Amulya         | B20CN037 |
| 10.   | Rahul Reddy              | B20CS022 |
| 11.   | Gurram Pranav            | B20IT050 |
| 12.   | V.Naga Thrisha Sri Reddy | B20CS033 |
| 13.   | Dugyala Manideep         | B20CS031 |
| 14.   | Padidala Sathvik