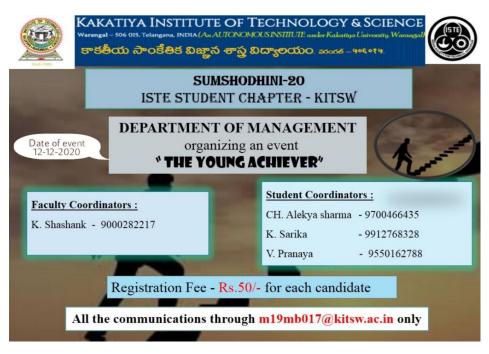

# ROADMAP FOR STARTUP

At the outset team of the virtual workshop on *"Roadmap for Startup"* would like to express their thankfulness for all the technical and motivational support given for successful conduction in combined association with *ISTE-KITSW Student Chapter* and *e-flip Magazine* on 12<sup>th</sup> December 2020 under the aegis of *Sumshodhini'20*.

The total number of participants registered for this workshop are 709 among which 638 people have attended for the YouTube Live session. These participants are from National wide engineering students hailing from 60 plus professional institutions. Among these participants, around 40 students are from our institution.

At the end of the workshop the e-Certificate of Merit/ Participation has been issued to every delegate who had attended the Quiz and gained a score more than 50%.

We are happy to bring to your kind notice that the workshop is well appreciated by the many number of student participants with a rating of 4.4 on a scale of 5.0 (based on the reviews of 221 participants) who attended the session for 100% attendance.