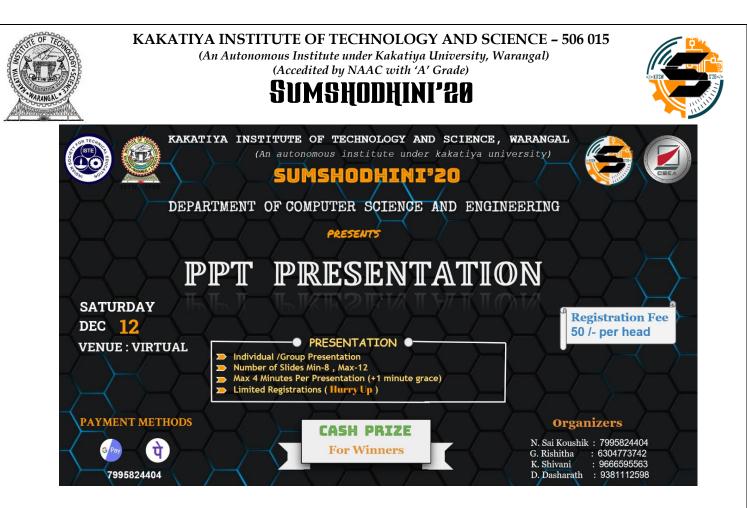

| EVENITO                        |            |

# **EVENTS**

# PAPER PRESENTATION:

The Platform to bring out the presentation and communication skills of a person.

PowerPoint Presentation depends on the ability, creativity, and imagination of users. Giving a PowerPoint presentation enhances both teaching and learning skills. You people have to come up with creative technical ideas of your own which you learnt till now. You guys have a wonderful opportunity here to share your ideas and knowledge with your buddy friends, seniors and with our respected faculty members.

Are you feeling excited to share your ideas? Then why late! you just need to follow the following steps

- STEP IN by successful registration with Rs 50/-
- Win the Contest
- STEP OUT with Certificate and Cash Prize



# PARTICIPANTS OF PPT PRESENTATION: Total = 21

| SL.NO | NAME                          | ROLLNO   |
|-------|-------------------------------|----------|
| 1.    | M.Thanmai                     | B20CS061 |
| 2.    | P Krishna Adithya             | B20CS075 |
| 3.    | Tanisha aanam                 | B20CS110 |
| 4.    | Supriya                       | B19CN025 |
| 5.    | Maloth Akshaya                | B19CN025 |
| 6.    | Suryadevara.laxmi             | B20CN029 |
| 7.    | Nagilla Poojitha              | B19CN010 |
| 8.    | M.Sai Shriya                  | B20CS053 |
| 9.    | Bonagiri Harshitha            | B20CS078 |
| 10.   | Arjun Kumar Kolipaka          | B19CN043 |
| 11.   | B.varshini                    | B20IN036 |
| 12.   | Ekta Mittal                   | B20CN005 |
| 13.