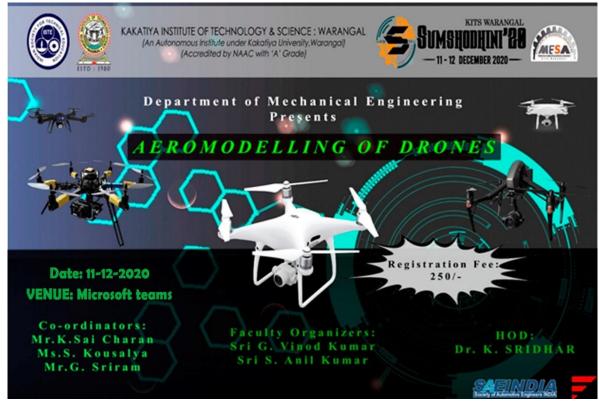

department had conducted several technical events organized by the Mechanical Engineering Students Association (MESA).







#### **TECHNICAL EVENTS**

Date: 11/12/2020

#### DAY - 01

| Sl.No. | Event name | Total registrations |
|--------|------------|---------------------|
| 1.     | Workshop   | 92                  |

#### Date: 12/12/2020

#### DAY-02

| Sl.No. | Event name      | Total registrati |
|--------|-----------------|------------------|
| 1.     | Paper Presentat | 33               |
| 2.     | Ideathon        | 31               |
| 3.     | Techmela        | 31               |
| 4.     | Poster Presenta | 27               |
| 5.     | JAM             | 35               |
| 6.     | Techwiz         | 34               |







#### **AEROMODELLING OF DRONE**

#### WORKSHOP



#### Workshop Description:

Have you ever wondered how the miraculous machines called Drone to leave the surface and explore the unknown? Do you want to learn how they are designed? Look no further, because as part of Sumshodhini'20 the Mechanical Engineering Department brings you a 1-day workshop on "AEROMODELLING OF DRONE" to introduce you to the world of aerial systems.

Date: 11/12/2020 Mode of conduction: Virtual (Microsoft Teams) Timings: 10am – 5pm.





#### Topics to be covered:

- 1. Introduction to Aerial Robotics.
  - Type of Aerial System.
  - Future Applications of Aerial Robots
  - Market & Economy of Aerial Systems.
- 2. Introduction to Components
  - BLDC Motors.
  - Electronic Speed Controller (ESC).
  - Flight Controllers.
  - Radio System.
  - Battery.
  - Power Distr