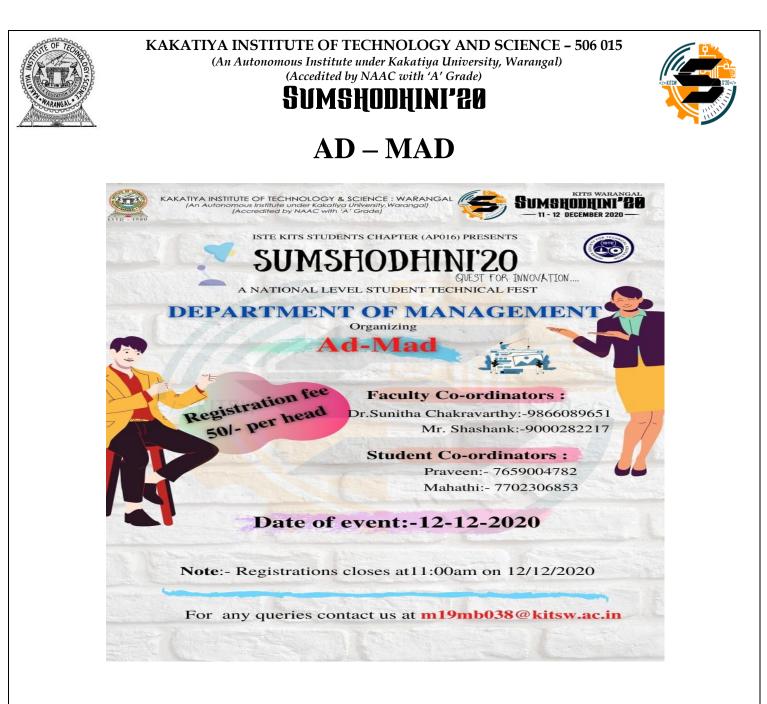

The Intelligent Investor where the one having the maximum amount in their portfolio was selected as the winner.

NAMES OF THE PARTICIPANTS:-

1.Kalyani Velishala

2.Praveen Sunkara

3. Chanda Mahitha



#### KAKATIYA INSTITUTE OF TECHNOLOGY AND SCIENCE - 506 015 (An Autonomous Institute under Kakating University Waranga)

(An Autonomous Institute under Kakatiya University, Warangal) (Accedited by NAAC with 'A' Grade)





- 4.Shashank Janga
- 5.Tuba Afreen
- 6.Swaroopa
- 7.Sravani
- 8.Shivanadula Sowjanya
- 9.Vishwa Teja
- 10.Fathima kaunine
- 11.Shakeela Jabeen
- 12.Vyshali Pallerla
- 13.Syeda Qamerunnisa Begum
- 14.Julluri Priyanka
- 15.Vyshnavi M
- NAMES OF JUDGES:-
- 1<sup>st</sup> round- Dr. P Surender
- 2<sup>nd</sup> round- Smt S. Sarika

## WINNERS OF THE EVENT:-

Praveen Sunkara



Event organized in two phases

i. 1st phase : Preliminary phase

In this round participant have to select a product they have to create a new tagline and justify the tagline.

ii. 2nd phase : ad creation

Selected product given to qualified students they have to create a tagline and justify the tagline in addition they have to create a advertisement for that given product.







#### **NO. OF REGISTRATIONS : 29 REGISTRATIONS**

- Qualified for 1st phase : 29
- 1. L. Lalitha
- 2. Sravanth Diwan
- 3. Vinay
- 4. Rahul
- 5. Suresh
- 6. Satya Teja Prakash
- 7. Pavani
- 8. Tuba Afreen
- 9. Venkata Chaitanya
- 10. Rama Krishna
- 11 Shyam
- 12. Arun
- 13. Bhaskar
- 14. Yashwanth
- 15. Prathiksha
- 16. Roshini
- 17. Mahesh Babu
- 18. Prathyusha
- 19. Sarika
- 20. Uthej
- 21. Sugandh
- 22. Priyan