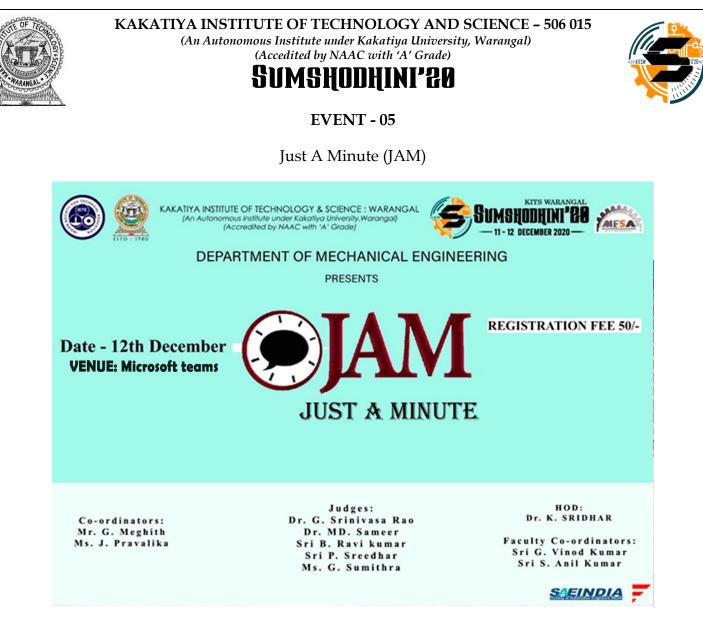

2488876 | Mechanical |
| 22 | Yerrabelly Sindhu      | B20ME206L | 7893770601 | Mechanical |
| 23 | M.Umalaxmi             | B20ME198L | 7674848008 | Mechanical |
| 24 | Madikonda Deekshitha   | B20ME038  | 9347391638 | Mechanical |
| 25 | Bhukya Swarupa         | B20ME208L | 7702634105 | Mechanical |
| 26 | Rohith Kusuma          | B19ME082  | 9390689430 | Mechanical |
| 27 | Pasupuleti Sai Jayanth | B20ME022  | 7702831291 | Mechanical |

#### Winners list:

| Sl.no | Position                | Name             | Roll no   |
|-------|-------------------------|------------------|-----------|
| 1.    | Winners                 | Kranthi Yuva raj | B20ME211L |
| 2.    | Runners                 | Abhinav Kumar    | B20ME212L |
| 3.    | 2 <sup>nd</sup> Runners | G. Ruthvikmani   | B20ME028  |



Date: 12/12/2020

Mode of conduction: Virtual (Microsoft Teams)

#### **Event Description:**

JAM is an event in the technical world conducted in order to know the capabilities of a participant, such as spot thinking, speaking skills and so on, so that the participant is evaluated accordingly. Here in this event conducted for Sumshodhini 2020, there will be two rounds which are to be conducted among the registered participants which will involve their speaking skills in the first round and reading skills (for 1<sup>st</sup> year participants) or design interpretational skills (for 2<sup>nd</sup>, 3<sup>rd</sup>, 4<sup>th</sup> year participants). The rounds are described below with the sample topics for each round.







#### Round1:

- i. Each participant will be allotted to a topic wh