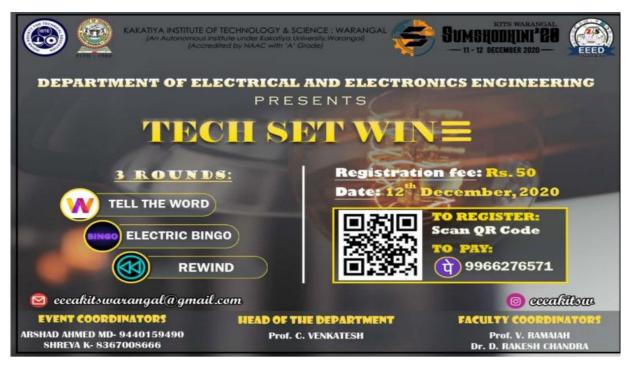

# ROADMAP FOR STARTUP

At the outset team of the virtual workshop on *"Roadmap for Startup"* would like to express their thankfulness for all the technical and motivational support given for successful conduction in combined association with *ISTE-KITSW Student Chapter* and *e-flip Magazine* on 12<sup>th</sup> December 2020 under the aegis of *Sumshodhini'20*.

The total number of participants registered for this workshop are 709 among which 638 people have attended for the YouTube Live session. These participants are from National wide engineering students hailing from 60 plus professional institutions. Among these participants, around 40 students are from our institution.

At the end of the workshop the e-Certificate of Merit/ Participation has been issued to every delegate who had attended the Quiz and gained a score more than 50%.

We are happy to bring to your kind notice that the workshop is well appreciated by the many number of student participants with a rating of 4.4 on a scale of 5.0 (based on the reviews of 221 participants) who attended the session for 100% attendance.