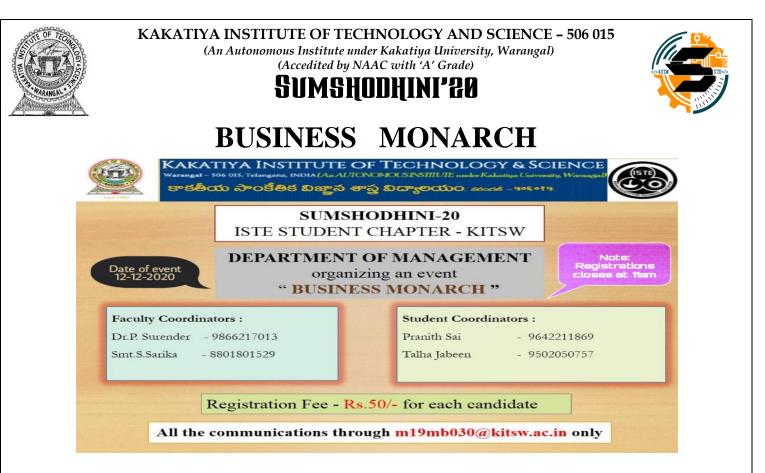

F THE EVENT :

Paper presentation event was conducted on 11 th December 2020, on the topic entitled 'THE IMPACT OF COVID-19 ON INDIAN ECONOMY'. The event was conducted in single round and best presentations has been selected.



## SVMSHODHINI'20







### NUMBER OF PARTICIPANTS

- 1. Velishala Pooja
- 2. Junuthula Niharika





- 3. Velishala Kalyani
- 4. Talha Jabeen
- 5. Adupa Prathiksha
- 6. Tuba Afreen
- 7. Thyagu Soharsha Padmaja
- 8. J Bhavani
- 9. Banothu Pinky
- 10. Pallerla Vyshali
- 11. Juluri Priyanka
- 12. Vishwateja Gunishetty
- 13. Satla Likitha
- 14. Gopishetty Lavan Kumar

#### JUDGE:-

1. Dr. Rathnakar Gatla

#### NAMES OF EVENT COORDINATORS

- 1. K. Praneeth Sai
- 2. P. Bhargav

#### WINNERS OF THE EVENT:

- 1<sup>St</sup> Talha Jabeen
- 2<sup>nd</sup> Juluri Priyanka



### DETAILS OF THE EVENT:-

The event consists of 2 rounds namely' Queen Bees', 'The intelligent investor '

□ In the 1 st round, a quiz was conducted through the google forms consisting 25 MCQs participants were shortlisted in the Prelims based on their performance in it

 $\Box$  In 2 nd round, the filtered candidates were selected for the stocksimulation game The Intelligent Investor where the one having the maximum amount in their portfolio was selected as the winner.

NAMES OF THE PARTICIPANTS:-

1.Kalyani Velishala

2.Praveen Sunkara

3. Chanda Mahitha



#### KAKATIYA INSTITUTE OF TECHNOLOGY AND SCIENCE - 506 015 (An Autonomous Institute under Kakating University Waranga)

(An Autonomous Institute under Kakatiya University, Warangal) (Accedited by NAAC with 'A' Grade)





- 4.Sha