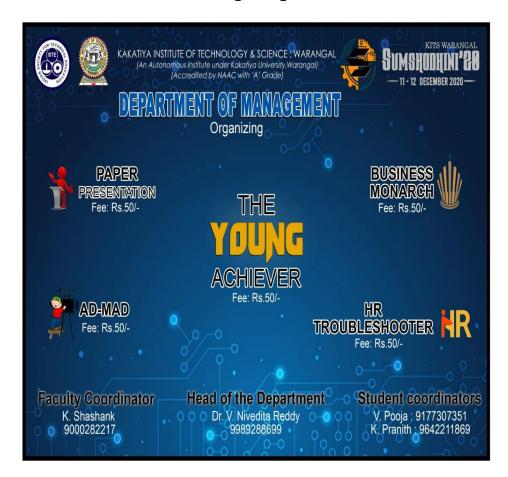

# ROADMAP FOR STARTUP

At the outset team of the virtual workshop on *"Roadmap for Startup"* would like to express their thankfulness for all the technical and motivational support given for successful conduction in combined association with *ISTE-KITSW Student Chapter* and *e-flip Magazine* on 12<sup>th</sup> December 2020 under the aegis of *Sumshodhini'20*.

The total number of participants registered for this workshop are 709 among which 638 people have attended for the YouTube Live session. These participants are from National wide engineering students hailing from 60 plus professional institutions. Among these participants, around 40 students are from our institution.

At the end of the workshop the e-Certificate of Merit/ Participation has been issued to every delegate who had attended the Quiz and gained a score more than 50%.

We are happy to bring to your kind notice that the workshop is well appreciated by the many number of student participants with a rating of 4.4 on a scale of 5.0 (based on the reviews of 221 participants) who attended the session for 100% attendance.