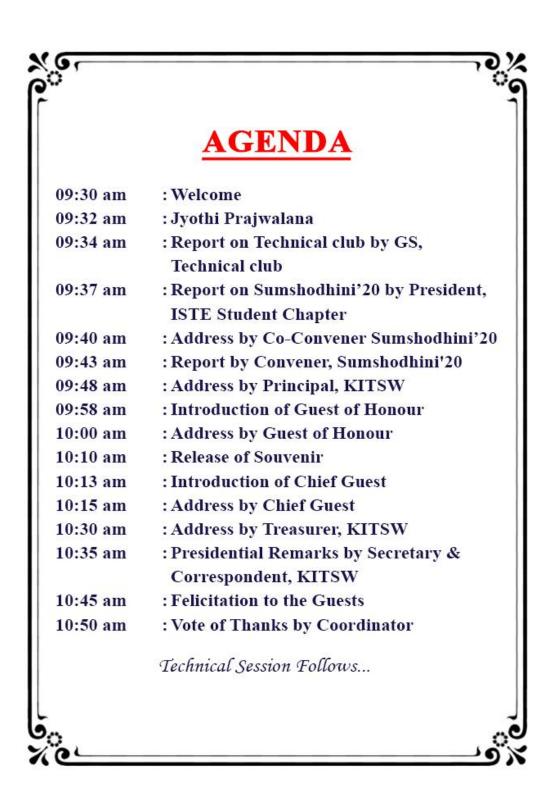

. Tech) is 1020 per year in the following branches: Civil Engineering (120), Mechanical Engineering (120), Electrical & Electronics Engineering (120), Computer Science & Engineering (180), Computer Science & Engineering (Networks) - (60) ,Computer Science & Engineering (Al&ML) (60), Computer Science Electronics& Electronics (60), Information Technology (120). All the above programs are accredited by NBA. The institute is also offering Post Graduate Programs (M. Tech) in Structural Construction Engineering, Design Engineering, Digital Communication, Software Engineering, VLSI& Communication systems & signal processing with a Communication & Instrumentation Engineering(ECI) total intake of 240 and MBA with an intake of 60. (180), (09) Engineering (IOI) Engineering Communication × S

















# PHOTO GALLERY – POSTER LAUNCH















# PRESS COVERAGE – POSTER LAUNCH

కిట్స్ లో సంశోధిని 20 పోస్టర్ ఆవిష్కరణ

#### నవతెలంగాణ-హసన్పర్తిత

మండలంలోని ఎర్రగట్నుగుట్ట (కాసురోడ్డు కిట్స్ ఇంజనీరింగ్ కళాశాలలో స్టూడెంట్ ఆక్టివిటీ సెంటర్ (సొక్) టెక్నికల్ క్లబ్, ఐఎస్టీడిఇ కిట్స్ బాఫ్టర్ నంయుక్తంగా జాలీయ విద్యార్థి సాంకేతిక ఫెస్ట్ సంశోధిని 20 పోస్టర్నను కళాశాల టిన్సిపాల్ డాక్టర్ కె.అశోకరెడ్డి గురువారం ఆవిష్కరించారు. ఇండియన్ సొసైటీ ఫర్ టెక్నికల్ ఎద్యుకేషన్ విద్యార్థి సౌజన్యంతో డి సెంబర్ 11, 12వ తేదీలలో రెండు రోజుల పాటు నిర్వహించే ఈ కార్యక్రమానికి ఫెస్ట్ కన్వినర్ డీన్ విద్యార్థి వ్యవహరాలు ట్రొఫెసర్ జి.రమాత్తంరేడ్డి వ్యవహరిస్తారని తెలిపారు. విజేతలకు రూ.50వేల వరకు నగదు బహుమతులు ఉంటాయని తెలిపారు. ఇసక్తి కలిగిన విద్యార్థులు కిట్స్డబ్యు ఎసీ.ఇన్ మెబెసైట్ ద్వారా పేర్లు నమోదు చేసుకొని సంశోధిన