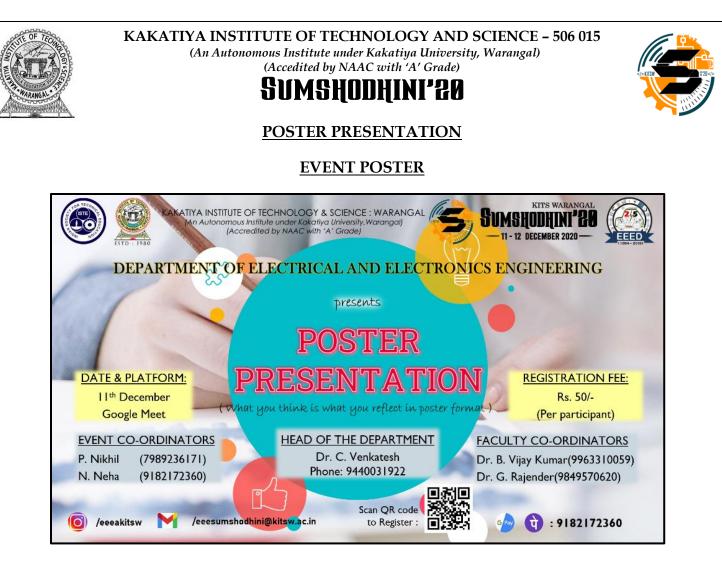

5. | Sriharshini Aileni    | 3EE1 | KITSW |
| 36. | Gatla Vaishnavi       | 3EE1 | KITSW |
| 37. | Sagarvivek Kothapalli | 3EE1 | KITSW |
|     | IUDCEC                |      |       |

### JUDGES

- 1. Sri. M. Narasimha Rao, Assoc. Prof Dept of EEE
- 2. Dr. B Jagadish Kumar, Assoc. Prof Dept. of EEE

### WINNERS OF THE EVENT

| 1st PRIZE (GROUP)  |      |       |  |  |  |
|--------------------|------|-------|--|--|--|
| SHIVANI DONTHULA   | 1EE2 | KITSW |  |  |  |
| NIKITHA BALNE      | 3EE1 | KITSW |  |  |  |
| 2nd PRIZE (GROUP)  |      |       |  |  |  |
| CHATLA SHIVASAI    | 2EE1 | KITSW |  |  |  |
| P. KRISHNA VARDHAN | 3EE1 | KITSW |  |  |  |
| 3rd PRIZE (GROUP)  |      |       |  |  |  |
| JAYINI DIVYA SRI   | 4EE  | KUCET |  |  |  |
| MOHAMMAD FARAHANA  | 4EE  | KUCET |  |  |  |



### **DETAILS OF THE EVENT**

Poster presentation is a way to communicate your research or your understanding of a topic in a short and concise format. This event includes two elements - a poster and a brief explanation for which the participants will be given 10 minutes. The participants need to analyse and evaluate information, synthesise ideas and creatively demonstrate he/she understanding of a topic or the findings of area of interest. Poster presentations develop the ability to communicate perceptively (matching student explanation to the audience) and concisely - an important workplace skill.

**Event Guidelines:** Participants have to present the idea or concept in which he/she interested by means of a Poster.

• Each team may consist of maximum 2 participants.





- Members of