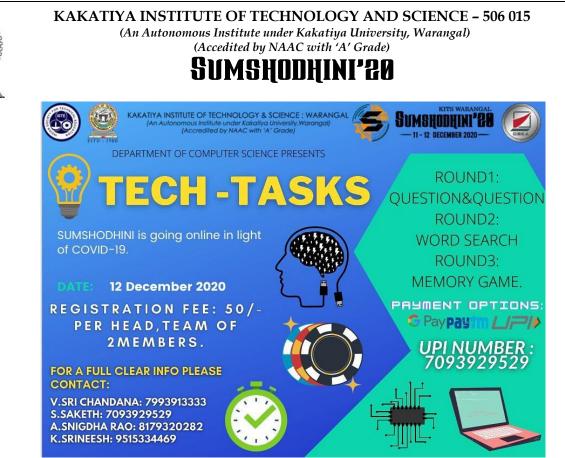

ked questions. Right answers will be awarded points whereas wrong will be given no points. At the end of the game, the top teams will be qualified for the next round.

# **ROUND-2: WORD SEARCH:**

A word search with technical terms will be displayed and the participants will attempt to find the words given on a list within a certain time frame. The teams who find the most number of words will move on to the next round.

# **ROUND-3: MEMORY GAME:**

One participant will start by saying a technical term. The next participant will repeat that word and add another term. This process will continue repeating itself. Whoever forgets a word or says the words in the wrong sequence loses.

For example: Participant1: computer. Participant2: computer, monitor. Participant3: computer, monitor, mouse.



### PARTICIPANTS OF TECH-TASKS

| S.NO | NAME                   | ROLL NO  |
|------|------------------------|----------|
| 1    | Ponnala Varshini       | B20CN050 |
| 2    | P.Lohith               | B20IT005 |
| 3    | D.Pranav               | B20CN003 |
| 4    | P.Krishna Adithya      | B20CS075 |
| 5    | Shazia Afreen          | B20CS174 |
| 6    | Peddi Sanjana          | B20IN026 |
| 7    | Shreya Mahalakshmi     | B20EC174 |
| 8    | Bushra Fathima         | B20CI023 |
| 9    | Sofia Yasmeen          | B20CI006 |
| 10   | Aloori Ashritha        | B20IT024 |
| 11   | Srija Soma             | B20EC132 |
| 12   | Keerthana Brahmadevara | B20CS005 |
| 13   | Maloth Jashwanth       | B20CS092 |
| 14   | N.Neeharika            | B20CS059 |
| 15   | S.Ravansiddarth        | B20IN055 |
|