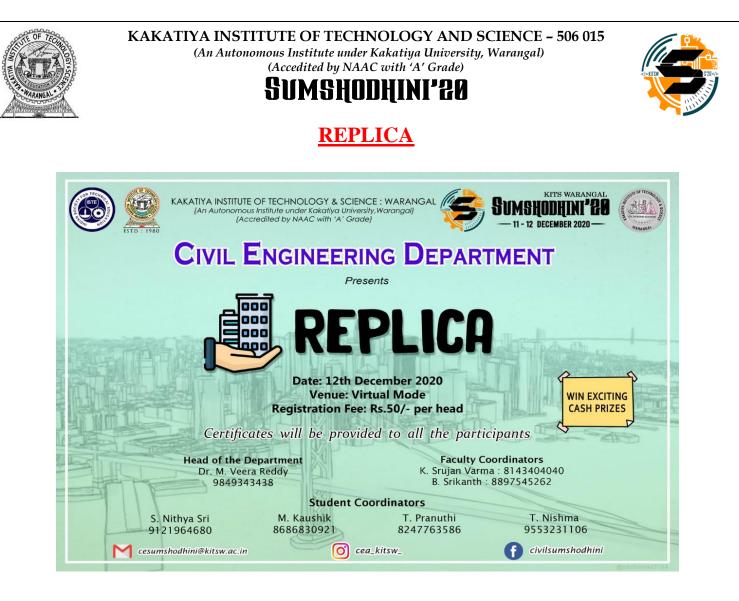

|            |           |       |        |   |



**Overview:** In this event, participants have to make a model of any famous civil engineering structure (like any dam, monument, towers etc.,) with any of the material available nearby well before the commencement of the event. The participant has to take a time-lapse video while making the model and present it at the time of the event.

Based on the participant's architectural skills and the material used marks will be awarded by the judges and winners will be awarded accordingly.

Date: 12 December 2020

Timing: 12:00 pm to 1:00pm

Venue: Microsoft Teams





**Registration Fee:** 50/-(Per head) max. 3 members a team

No. of Registrations: 6

No. of Participants: 3 (3 absent)

Faculty Coordinators: Dr L. Sudheer Reddy, K. S. Bhargavi, Dr. P. Shirisha ,D.

Varaprasad.

Student Coordina