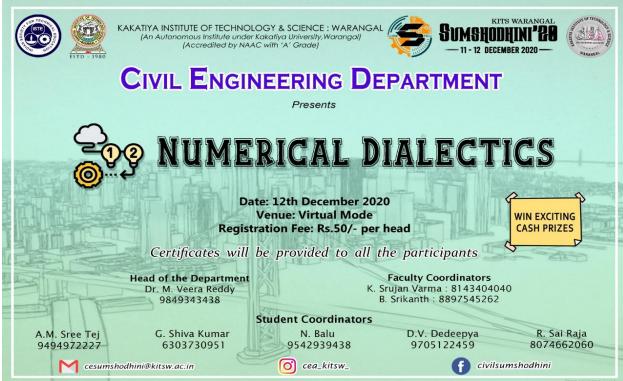

Rohith           | B19CE001    | 54         |
| 5     | Sriamula Sathwika   | B19CE076    | 55         |
| 6     | M. Sai Supraja      | B19CE015    | 56         |
| 7     | P. Vidya Sri        | B20CE083    | 57         |
| 8     | R.Bhargav           | B20CE098    | 58         |
| 9     | Shruthi Reddy       | B20CE109    | 59         |
| 10    | S. Bhavya Sree      | B19CE080    | 60         |
| 11    | Alla Srinidhi       | B18CE099    | 61         |
| 12    | P. Lakshmi Sanjana  | B17CE084    | 62         |
| 13    | P. Laxmi Prasanna   | B20CE113    | 63         |
| 14    | T.Sindhu Reddy      | B19CE067    | 64         |
| 15    | T.Sana              | B20CE077    | 65         |
| 16    | T.Vyshnavi          | B18CE003    | 66         |



#### **PICTURES OF THE EVENT:**

















# **EVENT DESCRIPTION:**

This is an event in which computer program will automatically choose a random number with respect to the level of hardness selected by the participant. The participants need to pick and form the numbers to match that random number within the set time and limited trials. There will be hints in between, for availability of individual digits in the participant's response. This is an Individual Event.

# **ROUND AND DETAILS:**

System generates a 4 - digit random number. The participants are provided with a link, in that they need to enter their Name and S-code.

**GOAL**: Participants need to predict that number correctly in maximum 10 attempts with the help of hints "Exactly placed" and "Misplaced".

- All digits are different (no repetition)
- Numbers will be