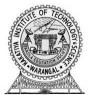

| EMAIL    |
|--------|-------------------------|----------|
| 1.     | P Krishna Aditya        | B20CS075 |
| 2.     | Eshwar Shivarathri      | B20CS016 |
| 3.     | VANAPARTHI SAIKRISHNA   | B20CS035 |
| 4.     | Vyshnavi Sammeta        | B20CS109 |
| 5.     | Gopu Rishitha Reddy     | B20CS073 |
| 6.     | Methuku Sneha Reddy     | B20CS082 |
| 7.     | Siddhartha Bollam       | B20CS095 |
| 8.     | G.Vishal                | B20CS049 |
| 9.     | Sathvik Reddy Anumandla | B20CS001 |
| 10.    | Akshara Reddy           | B20CS001 |
| 11.    | GUNTI KARTHIK           | B20CS157 |
| 12.    | Vaishnavi Gudimalla     | B20IN024 |
| 13.    | G.Eshwara Aryan         | B20AI021 |
| 14.    | CHADA SPANDANA          | B20AI012 |
| 15.    | Raja Simha Reddy Goli   | B20CS002 |





| 16. | P.Jayaram                                 | B20CS037 |
|-----|-------------------------------------------|----------|
| 17. | Lingala Suhas                             | B20CS017 |
| 18. | Mohammad Atif Ansari                      | B20CN028 |
| 19. | Rachakatla Nikhitha raj                   | B20EC138 |
| 20. | Mohammad Abdul Sameer                     | B20CS150 |
| 21. | Sahithi Lakkakula                         | B20CS056 |
| 22. | VENKATA NAGA SIDHI SAI SWETHA<br>TADIMETI | B20AI029 |

# **BIZARRE:**

Bizarre is three round Event where participants will be given a chance to express their view on a topic and they should also participate in quiz thus enhancing their knowledge.

The event is comprised of 3 rounds

ROUND-1: Fastest Finger First (FFF)

The round consists of 15