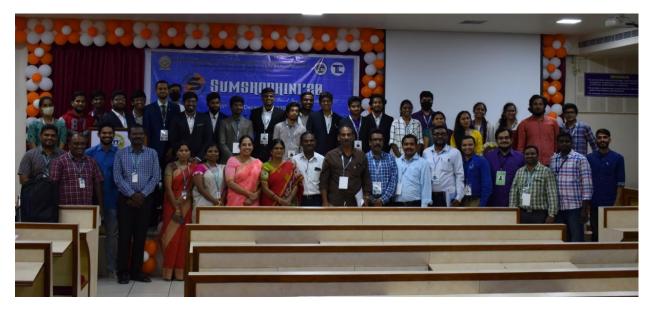

# ROADMAP FOR STARTUP

At the outset team of the virtual workshop on *"Roadmap for Startup"* would like to express their thankfulness for all the technical and motivational support given for successful conduction in combined association with *ISTE-KITSW Student Chapter* and *e-flip Magazine* on 12<sup>th</sup> December 2020 under the aegis of *Sumshodhini'20*.

The total number of participants registered for this workshop are 709 among which 638 people have attended for the YouTube Live session. These participants are from National wide engineering students hailing from 60 plus professional institutions. Among these participants, around 40 students are from our institution.