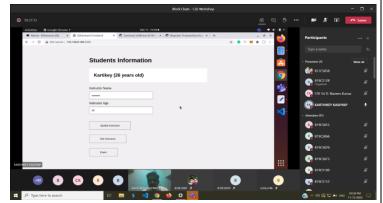

The total number of participants registered for this workshop are 709 among which 638 people have attended for the YouTube Live session. These participants are from National wide engineering students hailing from 60 plus professional institutions. Among these participants, around 40 students are from our institution.