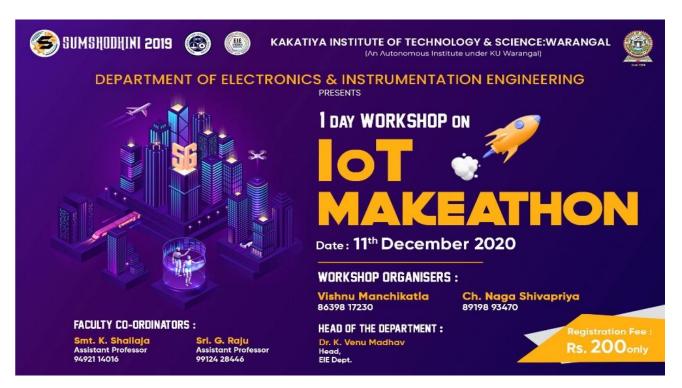

creative thoughts. Trainee for the workshop has an experience of doing multiple projects on IoT.

This workshop deals with a system of interrelated, internet-connected objects that are able to collect and transfer data over a wireless network without human intervention. This workshop will also help clear concepts on IoT and Arduino. It also focuses on developing a system based on Iot using Arduino. Being conducted virtually, we used online simulators like tinkercad.



# SVMSHODHINI'20



Tinkercad is free, easy to use app for 3D design, electronics and coding. It's used by teachers, kids and hobbies to imagine, design and make anything. Tinkercad is a free collection of online software tools that help people all over the world.

One day workshop on IoT make-a-Thon. [11th December 2020]



## What will you learn after attending this workshop?

- ✓ Interfacing through IoT.
- ✓ Basics on Arduino.
- ✓ Interfacing an Arduino.
- ✓ Develop an IoT based system.
- ✓ Use of Arduino and IoT in various technical applications.
- ✓ Making various projects based on IoT.
- ✓ Applications of IoT in medical, home and industrial field.
- ✓ Projects like developing a Turbo motor, Namaste Robot and many more.
- ✓ Using online simulators like Tinker cad

## Applications of online simulator.

✤ Make 3D designs like Buildings, Cup, bottle range etc.



- Design home automation projects
- Perform code operations using code blocks.
- Provides a platform in world's largest creative network for showcasing and discovering creative work.

### Workshop benefits

- Learn and interact with trainer and ge