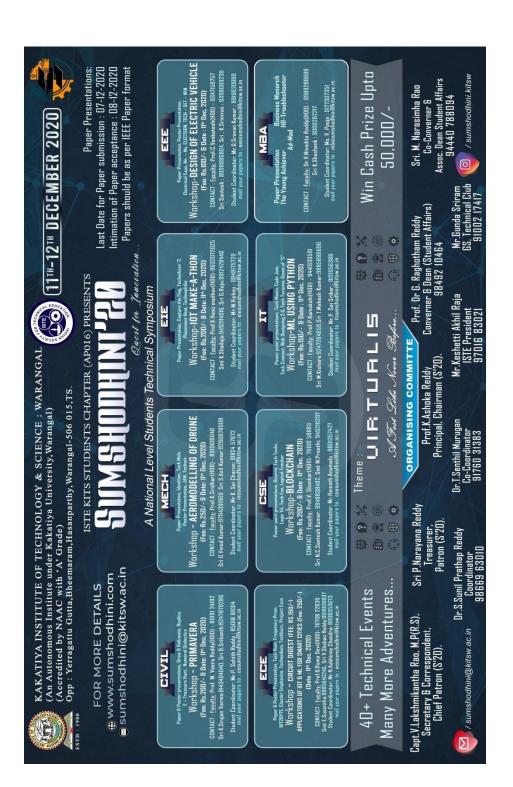

# SUMSHODHINI'20

(A NATIONAL LEVEL STUDENT TECHNICAL SYMPOSIUM) CIITH-12TH DECEMBER, 2020)

#### UIRTURLIS A Fost Like Nover Before...

Organised by ISTE STUDENT CHAPTER, KITSW TECHNICAL CLUB (SAC)

# A REPORT ON SUMSHODHINI'20

THEME:

### UIRTUALIS

A Fest Like Never Before...

# KITS WARANGAL SUMSHODHINI'20 — 11 - 12 DECEMBER 2020 —

# ROADMAP FOR STARTUP

At the outset team of the virtual workshop on *"Roadmap for Startup"* would like to express their thankfulness for all the technical and motivational support given for successful conduction in combined association with *ISTE-KITSW Student Chapter* and *e-flip Magazine* on 12<sup>th</sup> December 2020 under the aegis of *Sumshodhini'20*.

The total number of participants registered for this workshop are 709 among which 638 people have attended for the YouTube Live session. These participants are from National wide engineering students hailing from 60 plus professional institutions. Among these participants, around 40 students are from our institution.

At the end of the workshop the e-Certificate of Merit/ Participation has been issued to every delegate who had attended the Quiz and gained a score more than 50%.

We are happy to bring to your kind notice that the workshop is well appreciated by the many number of student participants with a rating of 4.4 on a scale of 5.0 (based on the reviews of 221 participants) who attended the session for 100% attendance.