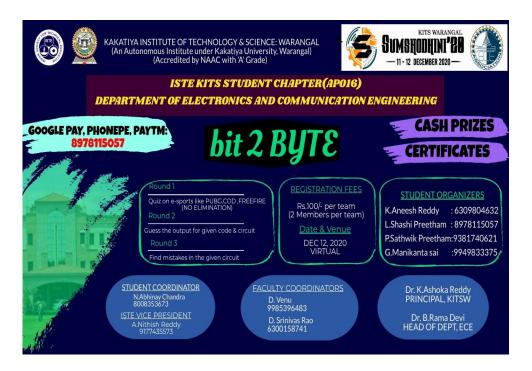

8309090328                       | EX                                      | citing Cashprizes                                                |
| 12тн December 2020<br>11:30 AM                    |                                                                                  | S. Apoorva - 9602640645<br>B. Pravalika - 7013444597<br>D. Harika - 9121370327 |                                         | Awaiting                                                         |
| 11:30 AM<br>N. Abhinay Chandra<br>8008353673      | A. Nithish Reddy<br>9177435573                                                   | S. Apoorva - 9602640645<br>B. Pravalíka - 7013444597                           | Dr. K. Ashoka Reddy<br>Principal, KITSW | Awaiting<br>Dr. B. Rama Devi<br>Professor & Head<br>Dept. of ECE |





#### PHOTOS OF EVENTS/WORKSHOPS:









| ■ teams.microsoft.com/_flm≈deep | link&Imsrc=homePageWeb&cmpid          | =WebSignIn#/calling/1 | 9:616d6f20-58ae-4bc2-8dc9-b | 00ab578138bc_d15 | 2ed99-2 | 96d-4 |
|---------------------------------|---------------------------------------|-----------------------|-----------------------------|------------------|---------|-------|
| D schemal: Spread Challenge x + | Q Search                              |                       |                             |                  |         |       |
|                                 | nreeder.com/Flash/schematicSymbol.htm |                       |                             | Ŕ                | 10 10   |       |
|                                 | You got 5 right<br>fi                 | nal score