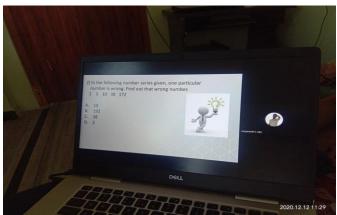

|                    |                 |
| 8       | Anu 3102                              | 12 appu            | 1769            |
|         |                                       | 13 Shirisha        | • · · · · ·     |
| 9       | Malyala sanath 2745                   | 14 Neha            | o               |
| 10      | Kothapalli Abhi 2233<br>Start playing |                    |                 |
| 11      | appu 909                              | Start play         | ing             |
|         | < -                                   | <                  |                 |

# 1)INTELLECT:

Here we go with 1st round their will be 15 questions displayed on the screen with choices. The participants who answer more than 11 they will qualify for next round.





# 2)COGNITIVE:





In this round questions are displayed on the screen in the form of pictures. Top 5 candidates will be selected for next level

#### 3) **DEMONSTRATION:**







Based on the branch of participants who selected for this round. Their branch related topic questions are displayed . We will let him/her to choose any one topic and there will be of 5 minutes of time for preparation. Later he/she should speak at least 1 or 2 min about chosen topic.

The winner are declared based on their performance. WINNERS DETAILS: 1<sup>st</sup> Prize: B. MANU 2<sup>nd</sup> prize: SASYAREETH **Organized By:** SRIJA REDDY-9618750626 MALAVIKA-6281714383 MADHUMITHA-91219 52564 **Faculty co-ordinator/Judge:** Sri.B.Jeevan REG Fee:Per Head 50/-Participation Certificate are Provided

# CAPTURE THE FLAG

Venue: Zoo