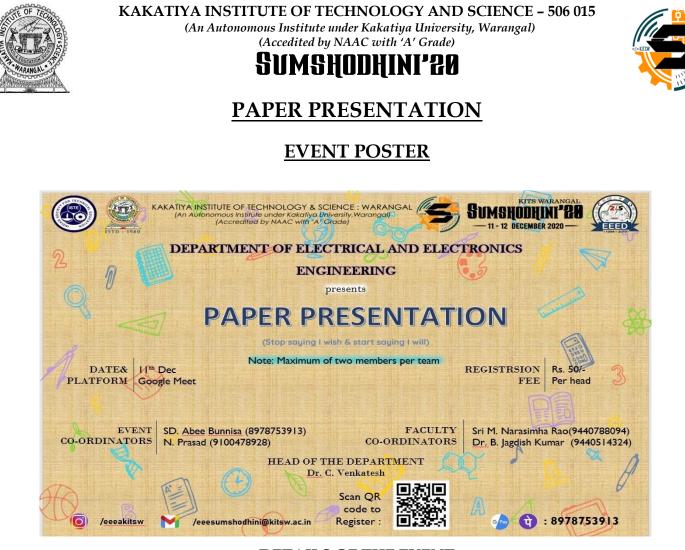

| 117. | Bindhu Madhavi          | 3EE2 |
| 118. | Sushmita Kataboina      | 3EE2 |
| 119. | B. Swarna Kumari        | 3EE2 |
| 120. | Mekala Pranay Bhaskar   | 3EE2 |
| 121. | Doggela Nikhil          | 3EE2 |
| 122. | Butti Raghuram          | 3EE2 |
| 123. | Rohith Sai              | 3EE2 |
| 124. | Bolle Kalyan            | 3EE2 |
| 125. | Sri Sathwik Devaraju    | 3EE  |
| 126. | Aitha Vishwanath        | 3EE  |
| 127. | Navya Valaboju          | 4EE  |
| 128. | Vijay Sai Gopisetti     | 4EE1 |
| 129. | Srinith Sriramula       | 4EE2 |
| 130. | Kampelli Sushma         | 4EE2 |
| 131. | Rashmitha Kommareddy    | 4EE2 |
| 132. | Akhila Sripathi         | 4EE2 |
| 133. | Ahmmadhussain Shaik     | 4EE2 |
| 134. | Bandari Madhuri         | 4EE2 |
|      |                         |      |



**DETAILS OF THE EVENT** 

**Paper presentation** is a way to communicate your research or your understanding of a topic in a short and concise format. This event includes two elements - a paper and a brief explanation for which the participants will be given 7 minutes. The participants need to analyse and evaluate information, synthesise ideas and creatively demonstrate he/she understanding of a topic or the findings of area of interest. Paper presentations develop the ability to communicate perceptively (matching student explanation to the audience) and concisely - an important workplace skill.

### **Event Guidelines:**

• Participants have to present the idea or concept in which he/she interested by means of a Paper.





- Each team may consist of maximum 2 participants.
- Members o