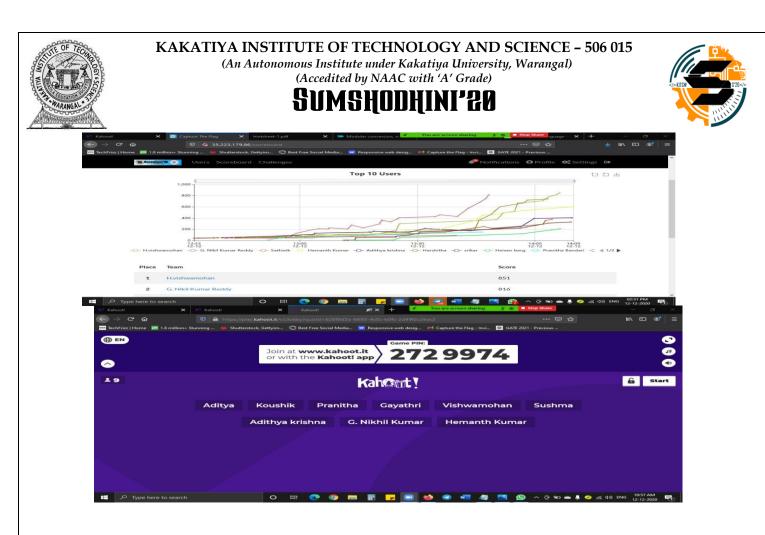

same concept and coming with a good initiative to let people know about the most popular International game that is well played on the field of hacking grounds, i.e., "Capture the Flag" Modifying the toughness of the game, we are here to understand the logical thinking capability of the participants and the time they take to perform the calculations in the stipulated time limit. Also, to make the session more interesting we are planning to encompass various types of aptitude questions in the consecutive rounds.

#### Winners details:

1st Prize: 1st: Vishwamohan 2nd Prize:G.Nikhil Kumar Reddy 3rd Prize: Satwik

**Organized by:** \* M. Sai shiva kapil teja\*- 91336 54140 \* B. Bhavya sri \*- 91824 98520 \* M. Rishitha \*- 6305680056

**REG Fee:** 50/- Per head **No. of registrations**:31





|       | sillion+ Stunning 👹 Shutterstock, Gettyim 🔿 Best Free Social Media 🚾 Responsive web d |                                        |
|-------|---------------------------------------------------------------------------------------|----------------------------------------|
| Place | Team                                                                                  | 🧬 Notifications 🕲 Profile 🕸 Settings 🖙 |
| 1     | Hvishwamohan                                                                          | 851                                    |
| 2     | G. Nikil Kumar Reddy                                                                  | 816                                    |
| э     | Sathwilk                                                                              | 741