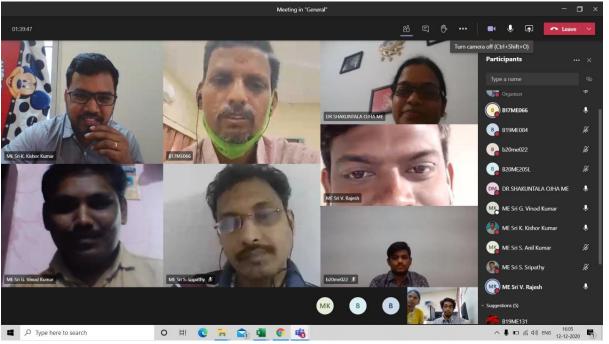

1638 | Mechanical |
|   | 25 | Bhukya Swarupa          | B20ME208L | 7702634105 | Mechanical |
|   | 26 | Rohith Kusuma           | B19ME082  | 9390689430 | Mechanical |
|   | 27 | Pasupuleti Sai Jayanth  | B20ME022  | 7702831291 | Mechanical |
|   | 28 | Bogi Kavyasree          | B19ME131  | 8008031023 | mechanical |
|   | 29 | Korapati Manisha        | B20ME071  | 8328182928 | mechanical |
|   | 30 | Zafar Ahmed Shareef     | B19ME084  | 8106695875 | mechanical |
|   | 31 | Marri Kavyasree         | B20ME109  | 8074765109 | mechanical |
|   | 32 | Rayekanti Vamshikrishna | B19ME063  | 9182669013 | mechanical |
| ſ | 33 | Vidhi Seervi            | B19ME064  | 8688751441 | mechanical |
| 1 |    |                         |           |            |            |

Virtual

event

images:







#### Winners:

| Sl.no | Position                | Name        | Roll no   |
|-------|-------------------------|-------------|-----------|
| 1.    | Winners                 | Akanksha    | B20ME205L |
| 2.    | Runners                 | Zafar       | B19ME084  |
| 3.    | 2 <sup>nd</sup> Runners | Sai Jayanth | B20ME022  |



#### **GENERAL DESCRIPTION:**

- 1. A Team can contain a minimum of 1 member and maximum of 4 members.
- 2. Participation fee: 50/- per head.
- 3. The winners of first round will be participating in the second round. The winners of 2nd round will be declared as the final winners.

Date: 12/12/2020

Mode of conduction: Virtual (Microsoft Teams)







#### **EVENT DESCRIPTION:**

This event will be conducted in two rounds.

#### Round 1

Five real-world problem state