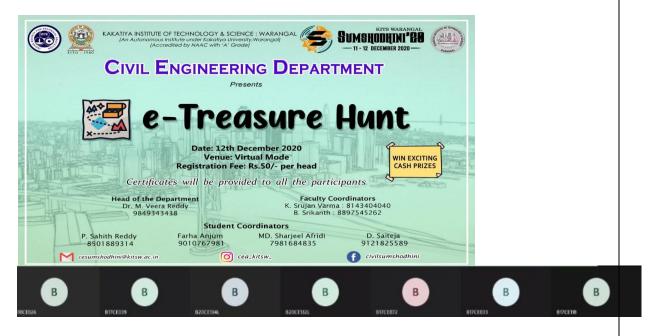

. Ramya            | B20CE023     | 225            |
| 26    | Poojitha            | B19CE047     | 226            |
| 27    | Chakradhar          | B19CE064     | 227            |
| 28    | S. Saketh           | B20CE019     | 228            |
| 29    | A. Rashmija         | B17CE048     | 229            |
| 30    | Akkalesh SP         | Sona College | 230            |







# **HIGHLIGHTS:**

Though the event was conducted in online mode all the participants showed interest, had fun solving the clues. Maximum of the participants reached the last clue. Participants had been solving the clues even after the end of the event, this showed their enthusiasm.

# WINNERS:

1<sup>st</sup> PRIZE: G. Somnath Reddy (B19CE006)

2<sup>nd</sup> PRIZE: B. Poojitha (B19CE047)

# PICTURES OF THE EVENT:







# **Pictures during Valedictory:**



Faculty Coordinators K. Srujan Varma, B. Srikanth & Student Coordinator P. Sahith Reddy along with Sumshodhini Coordinator & ISTE KITSW Chairman Dr. S. Sunil Pratap Reddy.

Even in the Virtual Mode Civil Engineering Department has Successfully Conducted the Technical fest **SUMSHODHINI'20** with the support and guidance of Head of the Department Dr. M. Veera Reddy and Faculty Coordinators K. Srujan Varma and B. Srikanth.







# COMPUTER SCIENCE AND ENGINEERING





# DEPARTMENT OF COMPUTER SCIENCE AND ENGINEERING

As per the culture of Kakatiya Institute of Technology and Science, every academic year KITSW Student Activity Centre (SAC) and ISTE Student Chapter organizes SUMSHODHINI, a National level Student Technical symposium for the aspirants