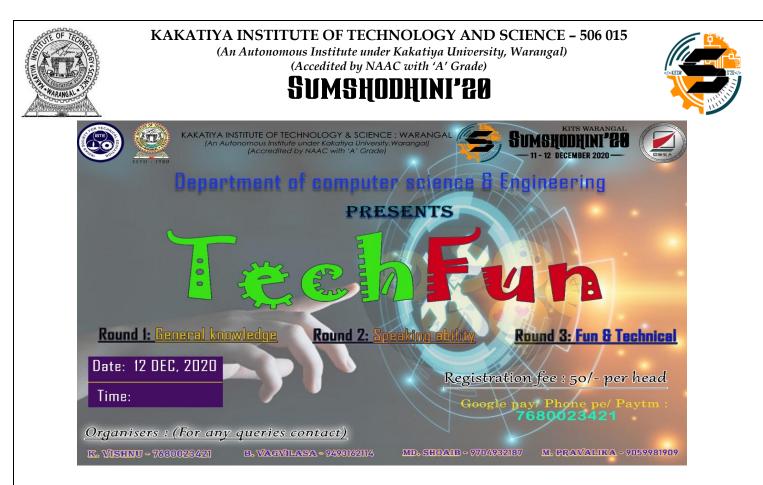

B20CN008 |
| 24. | R.Anish reddy      | B20CS009 |

# TECH-FUN

Tech Fun is such an event in which students can test their general knowledge and every person should answer few technical question's with clear explanation thus improving their technical knowledge.

The event consists of 3 rounds:

Round 1:

This round consists of questions on basic general knowledge.

ROUND 2:

This round is just to test your speak ability.

In this round we will be displaying few questions on screen and you can choose topic on your own choice and you need to EXPRESS YOUR VIEWS on that topic.

ROUND-3: This consists of sub rounds Round-A: Basic questions on computer will be asked. Round-B: Finally this is our favorite round i.e on MOVIES Which includes Tollywood, Hollywood, Bollywood This is a buzzer round.



# **Participants of Tech-fun: Total = 30**

| S1.No. | Name                    | Rollno        |
|--------|-------------------------|---------------|
| 1.     | P. Krishna Aditya       | B20CS075      |
| 2.     | M. Rohith Kumar         | Other college |
| 3.     | Keerthana Brahmadevara  | B20CS005      |
| 4.     | G. Keerthi              | B20CN007      |
| 5.     | Sai Ram Reddy           | B20IN015      |
| 6.     | T. Preethika            | B20CN041      |
| 7.     | Eshwar Shivarathri      | B20CS016      |
| 8.     | S. jithender            | B20IN041      |
| 9.     | A. Samyuktha            | B20AI034      |
| 10.    | N. Mukherjee            | Other college |
| 11.    | Akshitha valsa          | B18CS087      |
| 12.    | A. Anaghesh             | Other college |
| 13.    | A