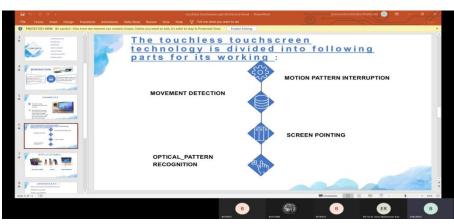

judges from our Department Mr. Dr. K Srinivas & Mr. Venu Maheshwar, Mr. Shashikanth. The diverse panel of judges ensured a fair, unbiased representation of the various branches of engineering. The event commenced at 10 a.m. after the felicitation of the judges, with the participating teams eager to present their ideas and innovations. It was indeed a sea of brilliance, as team after another came forward armed with incredible, original prototypes, research papers and advancements. Fielding question after question by the judges, the





participants displayed their undying thirst for knowledge, whilst showcasing their immense interest and the astonishing amount of effort and research put into each of their individual presentations.

# **REG Fee:** 50/- Per head **No. of registrations**:23





### <u>Winner</u>

- 1<sup>st</sup> prize Renuka & Harish (Touchless Tough Screen)
- 2<sup>nd</sup> prize Shreya (Phishing)
- 3<sup>rd</sup> prize Kavya (IOT)



Note: E certificate are provided be participation certificates

Organised by A.SRILEKHA – 9182677440 SHILPA REDDY-8897893126 RUCHITHA – 9701842071 MOUNIKA – 7013172449

Student coordinator :

Vishnu Manchikatla

Faculty coordinators

Smt K. Shailaja-9492114016









# INFORMATION TECHNOLOGY







### PROGRAM COMMITTEE:

| EVENT                                                      | DATE & TIME                         | Faculty Advisor                                              | Student Organizer                                                   | Fees              |
|-----------------------------------------------------