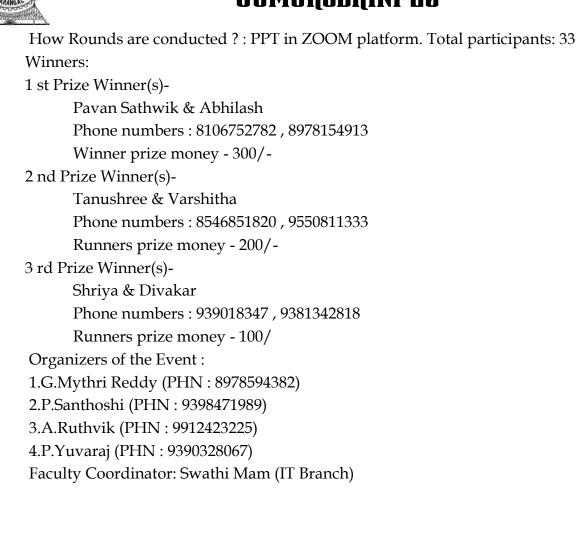

|  |
|                                 |  |
| ۱                               |  |
|                                 |  |

### **Event name: TECH MANIA**

#### **Event description:**

It is a fun learning game , where participants can learn enjoy and win.

It consists of 3 rounds

logo guess ; where different technical companies and other company logos will be shown and asked to name them ,

4:1 ; where the qualifiers of 1ts Round will be given 4 different pics and will be asked to find the common point (technical words)

box of secrets ; where the qualifiers to the last level will be asked to solve few logical questions and those who solved them gets clues to find the hidden objects from an image. The team which finds first will be considered as the winners.









# SUMSHODHINI'20



# LIST OF PARTICIPANTS

| Sl  | Name                  | Section          | Event     |
|-----|-----------------------|------------------|-----------|
| 1.  | Tanushree Thota       | 1IT2             | TECHMANIA |
| 2.  | Sai Priya Gangishetti | 2IT (NO SECTION) | TECHMANIA |
| 3.  | Nithin gundamala      | 1CSE2            | TECHMANIA |
| 4.  | Sravani Pasunuri      | 2IT (NO SECTION) | TECHMANIA |
| 5.  | Panday Rajesh         | 1CSE2            | TECHMANIA |
| 6.  | A Shriya Rao          | 2ECE1            | TECHMANIA |
| 7.  | Shreeya Nomula        | CSE (NETWORKS)   | TECHMANIA |
| 8.  | Sai Ram Reddy         | 1IOT1            | TECHMANIA |
| 9.  | T.Nagasreya           | 2IT (NO SECTION) | TECHMANIA |
| 10. | A.Jois                | 2IT (NO SECTION) | TECHMA