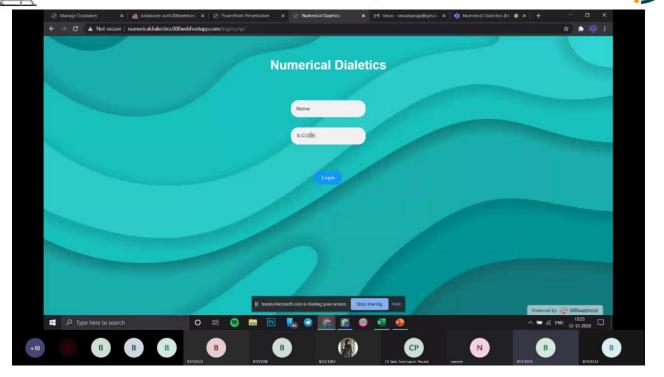

| 261            |
| 12    | K. Varsha           | B20CE075             | 262            |
| 13    | M. Harshitha        | B19CE021             | 263            |
| 14    | M.Sai Teja          | B20CE137L            | 264            |
| 15    | Tejaswini Reddy     | B17IT041             | 265            |
| 16    | Jeevana Sree        | B17EI004             | 266            |
| 17    | M.Shreshta          | B18CE026             | 267            |
| 18    | Akkalesh S P        | Sona College         | 268            |

**Round-1 Qualifiers:** 

- 1. A. Srinidhi
- 2. Ch. Durga Bhaskar



# SUMSHODHINI'20



- 3. M. Akhil
- 4. G. Somanth Reddy
- 5. P. Vivek Raj
- 6. Sanjana Reddy

# WINNERS:

- Ch. Durga Bhaskar (B20CE118)
- ➢ P. Vivek Raj(B20CE135L)

# PICTURES OF THE EVENT:





| 🕲 Manage Databases 🛛 🗙 🎎 databases-auth.000webhosi 🗴 🥹 PowerPoint Presentation | n x 🛞 Numerical Dialetics x M Inbox - ravulasaraja@gmail x 🧃 Numerical Dialectics (M: 🖲 x 🕂 🕂 🗖 |   |
|--------------------------------------------------------------------------------|-------------------------------------------------------------------------------------------------|---|
| ← → C ▲ Not secure   numerical dialectics.000 webhostapp.com/games.php?        | x *                                                                                             |   |
|                                                                                |                                                                                                 | * |
| 12