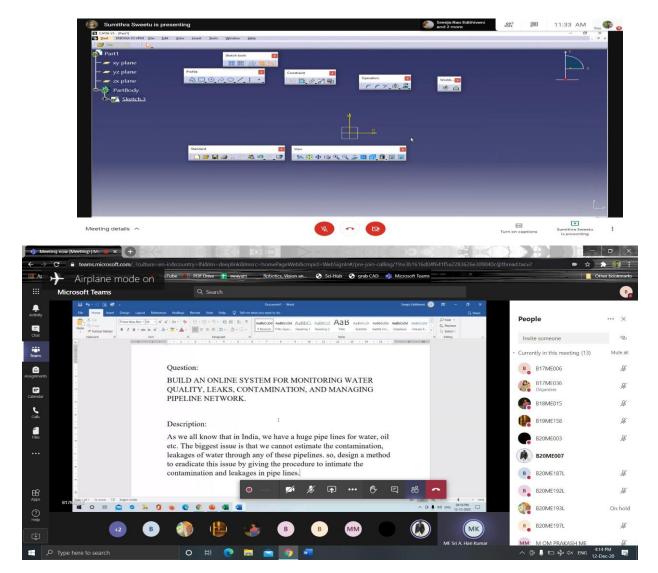

|



#### KAKATIYA INSTITUTE OF TECHNOLOGY AND SCIENCE – 506 015 (An Autonomous Institute under Kakatiya University, Warangal)

(Accedited by NAAC with 'A' Grade)

















**EVENT - 01** 

#### PAPER PRESENTATION









#### **General Description:**

- It is an individual participation event.
- Participation fee -50Rs/- per head.
- This is a single round event.

#### Date: 12/12/2020

Mode of conduction: Virtual (Microsoft Teams)

#### **Event Description:**

For the paper presentation, only the technical topics are to be selected. Based on the way of presentation and the topic selected the winner of the event is decided.

#### NOTE:

- The time duration for each participant for the presentation is 8 minutes.
- The presentation should be in a formal manner.

#### Example topics: -

- Automobiles
- Abs (anti-locking braking system)
- Engines (SI, CI)

#### Participants list:

| Sl.no | Name                      | Roll no: - | Mobile no: | Branch